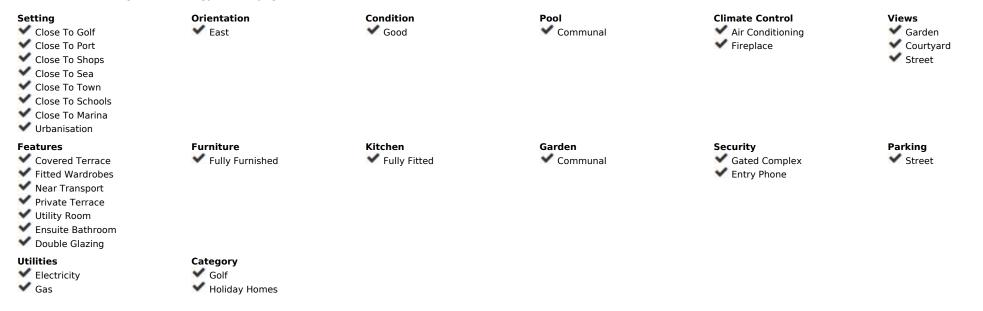

Short Term Rental - Apartment - Nueva Andalucía 1.000€ / Week www.arbatestates.com +34 606 84 36 45 +34 602 51 80 97 info@arbatestates.com

Ref.-ID: R4051369

Nueva Andalucía

90 m2

Apartment

Beautiful 2-bedroom apartment located in a peaceful closed complex, surrounded by gardens with orange trees and out-door swimming pools of Los Naranjos de Marbella. Conveniently situated in the Nueva Andalucia part of Marbella, this property puts you close to attractions and interesting dining options. Close walking distance to the famous Puerto Banus marina with its famous yachts, restaurants and shops, several golf and tennis courts. Only 15 min walk to the Puerto Banus beach and 2 minutes to the Mercadona supermarket, offering also ready-made fresh meals. The centre of Marbella is a 10 minutes drive, and a public bus stop is just around the corner. The apartment has two bedrooms (one double bed and two single beds), two bathrooms, one living room, and two big covered terraces. It has a high speed wi-fi connection and is fully equipped (air-conditioning, heating, 50 inch TV, washing machine, dishwasher, fridge). Free parking space. Keys to access swimming pools will be provided. Spacious place where you have everything to feel like home in an elegant and family safe area. A wonderful holiday apartment choice! • 2 bedrooms (one double bed and two single beds) • 2 bathrooms (1 x shower and 1 x bathtub) • living room • kitchen with a terrace • 2 big covered terraces. • high speed wi-fi connection • air-conditioning, • heating • 50 inch TV • washing machine, • dishwasher • fridge • free parking space • multiple swimming pools within the compound Nearby landmarks: Golf La Dama de Noche - 750 m, Santa Clara Club de Golf - 1.2 km, Puerto Banus Beach - 1.8 km, Helicopteros Sanitarios Hospital - 1.6 km, Real Club de Golf Las Brisas - 1.8 km, Centro Plaza (Centro Commercial)- 1.9 km, Puerto Banus Marina - 2.5 km, Aloha Golf - 2.6 km Walking distance to gyms and yoga studios. VFT/MA/53457