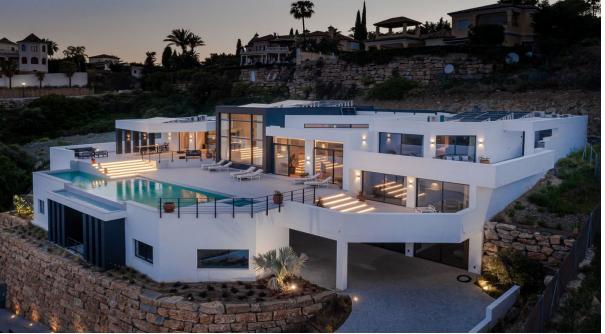

## Short Term Rental - House - Benahavís 18.500€ / Week

www.arbatestates.com +34 606 84 36 45 +34 602 51 80 97 info@arbatestates.com

Ref.-ID: R4070713 **Benahavís** House

1400 m2

2800 m2

Totally new villa with spectacular panoramic views over the golf course, the Mediterranean Sea, the mountains, Gibraltar and the African continent. With a plot of 2800 m2, a total area of 1400m2, spacious terraces and includes 6 bedrooms, 6 bathrooms, a spacious living room, an open plan kitchen equipped with the highest quality furniture and appliances, spectacular swimming pool, private garden and large basement. In total, the villa can accommodate up to 12 people (+3) in 6 luxurious bedrooms, all with en-suite bathrooms and wardrobes. The large master bedroom of 130 m2 also has an outdoor shower and a private terrace. The large swimming pool offers 20 meters of swimming lines. Next to the pool you can enjoy a smaller heated pool with amazing views. There is also a private spa with sauna, Moroccan inspired steam bath, ice water pool and a large gym with sea and mountain views. There is enough space for 6 cars in the private garage and in the shared car park. The property is located 10 minutes from Puerto Banus, 5 minutes from Benahavis town, Paraiso Alto has 2 great golf courses and is 5 minutes from Villa Padierna.