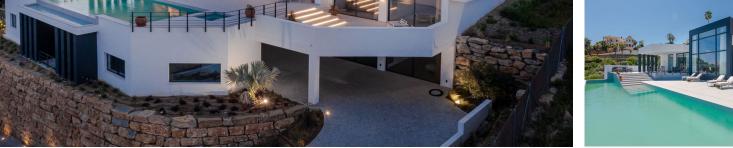

## Short Term Rental - House - Benahavís 18.500€ / Week

www.arbatestates.com +34 606 84 36 45 +34 602 51 80 97 info@arbatestates.com

Ref.-ID: R4070713 **Benahavís** House

1400 m2

2800 m2

Totally new villa with spectacular panoramic views over the golf course, the Mediterranean Sea, the mountains, Gibraltar and the African continent. With a plot of 2800 m2, a total area of 1400m2, spacious terraces and includes 6 bedrooms, 6 bathrooms, a spacious living room, an open plan kitchen equipped with the highest quality furniture and appliances, spectacular swimming pool, private garden and large basement. In total, the villa can accommodate up to 12 people (+3) in 6 luxurious bedrooms, all with en-suite bathrooms and wardrobes. The large master bedroom of 130 m2 also has an outdoor shower and a private terrace. The large swimming pool offers 20 meters of swimming lines. Next to the pool you can enjoy a smaller heated pool with amazing views. There is also a private spa with sauna, Moroccan inspired steam bath, ice water pool and a large gym with sea and mountain views. There is enough space for 6 cars in the private garage and in the shared car park. The property is located 10 minutes from Puerto Banus, 5 minutes from Benahavis town, Paraiso Alto has 2 great golf courses and is 5 minutes from Villa Padierna.