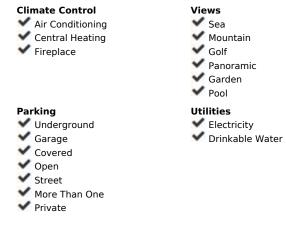

## Short Term Rental - House - Benahavís 18.500€ / Week

www.arbatestates.com +34 606 84 36 45 +34 602 51 80 97 info@arbatestates.com

Ref.-ID: R4070713 **Benahavís** House

1400 m2

2800 m2

Totally new villa with spectacular panoramic views over the golf course, the Mediterranean Sea, the mountains, Gibraltar and the African continent. With a plot of 2800 m2, a total area of 1400m2, spacious terraces and includes 6 bedrooms, 6 bathrooms, a spacious living room, an open plan kitchen equipped with the highest quality furniture and appliances, spectacular swimming pool, private garden and large basement. In total, the villa can accommodate up to 12 people (+3) in 6 luxurious bedrooms, all with en-suite bathrooms and wardrobes. The large master bedroom of 130 m2 also has an outdoor shower and a private terrace. The large swimming pool offers 20 meters of swimming lines. Next to the pool you can enjoy a smaller heated pool with amazing views. There is also a private spa with sauna, Moroccan inspired steam bath, ice water pool and a large gym with sea and mountain views. There is enough space for 6 cars in the private garage and in the shared car park. The property is located 10 minutes from Puerto Banus, 5 minutes from Benahavis town, Paraiso Alto has 2 great golf courses and is 5 minutes from Villa Padierna.