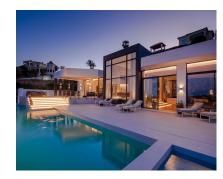

## Short Term Rental - House - Benahavís 18.500€ / Week

www.arbatestates.com +34 606 84 36 45 +34 602 51 80 97 info@arbatestates.com

Ref.-ID: R4070713 **Benahavís** House

1400 m2

2800 m2

Totally new villa with spectacular panoramic views over the golf course, the Mediterranean Sea, the mountains, Gibraltar and the African continent. With a plot of 2800 m2, a total area of 1400m2, spacious terraces and includes 6 bedrooms, 6 bathrooms, a spacious living room, an open plan kitchen equipped with the highest quality furniture and appliances, spectacular swimming pool, private garden and large basement. In total, the villa can accommodate up to 12 people (+3) in 6 luxurious bedrooms, all with en-suite bathrooms and wardrobes. The large master bedroom of 130 m2 also has an outdoor shower and a private terrace. The large swimming pool offers 20 meters of swimming lines. Next to the pool you can enjoy a smaller heated pool with amazing views. There is also a private spa with sauna, Moroccan inspired steam bath, ice water pool and a large gym with sea and mountain views. There is enough space for 6 cars in the private garage and in the shared car park. The property is located 10 minutes from Puerto Banus, 5 minutes from Benahavis town, Paraiso Alto has 2 great golf courses and is 5 minutes from Villa Padierna.