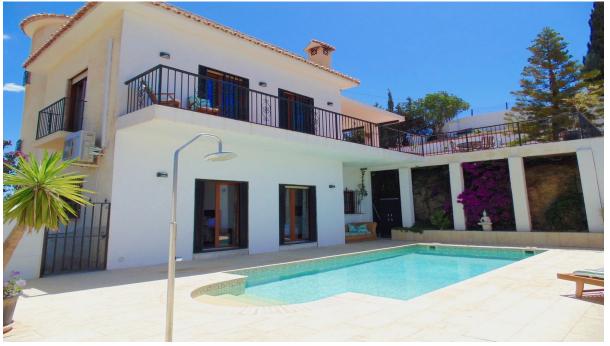

1016 m2

Detached Villa, Benalmadena Costa, Costa del Sol. 4 Bedrooms, 2.5 Bathrooms, Built 282 m², Garden/Plot 1016 m². Setting: Close To Golf, Close To Shops, Close To Sea, Close To Town, Urbanisation. Orientation: South West. Condition: Excellent. Pool: Private. Climate Control: Air Conditioning. Views: Sea, Mountain, Panoramic. Features: Covered Terrace, Fitted Wardrobes, Near Transport, Private Terrace, Solarium, Tennis Court, Ensuite Bathroom, Jacuzzi, Barbeque, Double Glazing, Fiber Optic. Furniture: Fully Furnished. Kitchen: Fully Fitted. Garden: Private. Security: Alarm System. Parking: Open, More Than One, Private.