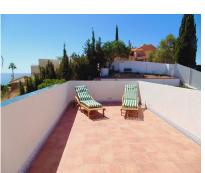

1016 m2

Detached Villa, Benalmadena Costa, Costa del Sol. 4 Bedrooms, 2.5 Bathrooms, Built 282 m², Garden/Plot 1016 m². Setting: Close To Golf, Close To Shops, Close To Sea, Close To Town, Urbanisation. Orientation: South West. Condition: Excellent. Pool: Private. Climate Control: Air Conditioning. Views: Sea, Mountain, Panoramic. Features: Covered Terrace, Fitted Wardrobes, Near Transport, Private Terrace, Solarium, Tennis Court, Ensuite Bathroom, Jacuzzi, Barbeque, Double Glazing, Fiber Optic. Furniture: Fully Furnished. Kitchen: Fully Fitted. Garden: Private. Security: Alarm System. Parking: Open, More Than One, Private.