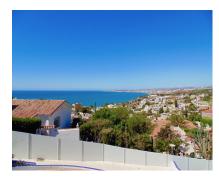

1016 m2

Detached Villa, Benalmadena Costa, Costa del Sol. 4 Bedrooms, 2.5 Bathrooms, Built 282 m², Garden/Plot 1016 m². Setting: Close To Golf, Close To Shops, Close To Sea, Close To Town, Urbanisation. Orientation: South West. Condition: Excellent. Pool: Private. Climate Control: Air Conditioning. Views: Sea, Mountain, Panoramic. Features: Covered Terrace, Fitted Wardrobes, Near Transport, Private Terrace, Solarium, Tennis Court, Ensuite Bathroom, Jacuzzi, Barbeque, Double Glazing, Fiber Optic. Furniture: Fully Furnished. Kitchen: Fully Fitted. Garden: Private. Security: Alarm System. Parking: Open, More Than One, Private.