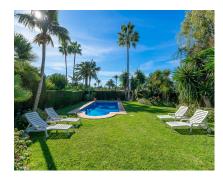

AVAILABLE IN JULY 2025 NO AVAILABLE IN AUGUST 2025. AVAILABLE FROM SEPTEMBER 2025 UNTIL JUNE 2026 Fantastic newly decorated villa located in the renowned urbanization of Guadalmina 23 in Guadalmina baja, a short walk from the beach and only 3 minutes drive from San Pedro de Alcántara. Luxurious development of 23 semi-detached villas that share a common area of 25,000m2, composed of green areas, a tennis court, two paddle tennis courts, mini golf and two communal swimming pools. The villa is built on two floors, Comprises on the main level :living room with direct access to a nice porch with dining and sitting area overlooking the private garden and pool, dining room, three bedrooms, one of them en-suite, the other two share a bathroom, fully equipped kitchen with two service quarter bedroom, one batrhoom, guest toilet. On the upper floor is the master bedroom en-suite with terrace and fifth bedroom en-suite. Nice and well-kept private garden with direct access to the wonderful communal garden.

## Setting Beachside Close To Shops Close To Sea Urbanisation

| Features |                  |  |
|----------|------------------|--|
| ~        | Fitted Wardrobes |  |
| ~        | Private Terrace  |  |
| ~        | WiFi             |  |
| ~        | Tennis Court     |  |
| ~        | Utility Room     |  |
| ~        | Ensuite Bathroom |  |
| ~        | Marble Flooring  |  |
| ~        | Double Glazing   |  |
|          |                  |  |