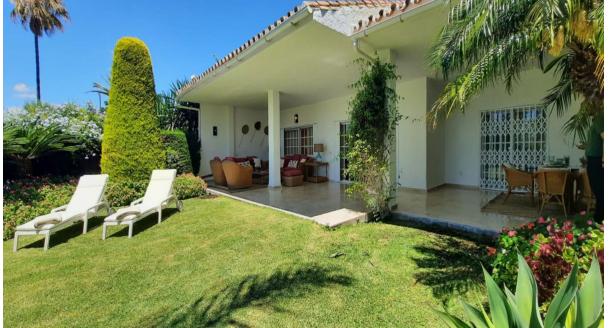

AVAILABLE IN JULY 2025 NO AVAILABLE IN AUGUST 2025. AVAILABLE FROM SEPTEMBER 2025 UNTIL JUNE 2026 Fantastic newly decorated villa located in the renowned urbanization of Guadalmina 23 in Guadalmina baja, a short walk from the beach and only 3 minutes drive from San Pedro de Alcántara. Luxurious development of 23 semi-detached villas that share a common area of 25,000m2, composed of green areas, a tennis court, two paddle tennis courts, mini golf and two communal swimming pools. The villa is built on two floors, Comprises on the main level :living room with direct access to a nice porch with dining and sitting area overlooking the private garden and pool, dining room, three bedrooms, one of them en-suite, the other two share a bathroom, fully equipped kitchen with two service quarter bedroom, one batrhoom, guest toilet. On the upper floor is the master bedroom en-suite with terrace and fifth bedroom en-suite. Nice and well-kept private garden with direct access to the wonderful communal garden.

## Setting Beachside Close To Shops Close To Sea Urbanisation

| Features |                  |  |
|----------|------------------|--|
| ~        | Fitted Wardrobes |  |
| ~        | Private Terrace  |  |
| ~        | WiFi             |  |
| ~        | Tennis Court     |  |
| ~        | Utility Room     |  |
| ~        | Ensuite Bathroom |  |
| ~        | Marble Flooring  |  |
| ~        | Double Glazing   |  |
|          |                  |  |