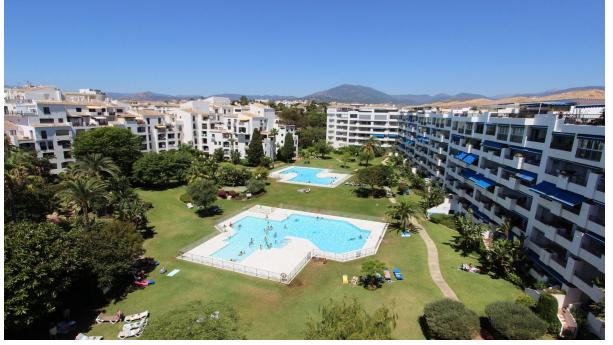

## Short Term Rental - Apartment - Puerto Banús 2.000€ / Week

www.arbatestates.com +34 606 84 36 45 +34 602 51 80 97 info@arbatestates.com

Ref.-ID: R4112719

**Puerto Banús** 

Apartment

4

200 m2

Ideal location for this 4 bed duplex penthouse property located in the heart of the famous Puerto Banús, surrounded by shops, bars and restaurants and with beaches only a few minutes walk away, no need for a car. The complex offers mature communal gardens, 3 swimming pools and tennis courts. The accommodation consists of 4 bedrooms with 4 bathrooms (3 en-suite) and can therefore accommodate 8 people. Downstairs is distributed in a large livingroom-diningroom with access to a covered terrace overlooking the beautiful gardens and pools, a fully fitted kitchen with utility room (with washer and dryer), a master bedroom with en-suite bathroom with access to the terrace and another bedroom with double bed with seperate bathroom. Upstairs you will find a large master suite which counts with its own livingroom with satellite TV, en-suite bathroom and large windows opening up to the wrap-around solarium with panoramic views, and another very large bedroom with two small beds and en-suite bathroom. The property comes with a private parking space and counts with air conditionning throughout the whole apartment, satelitte TV with large flat screen TVs upstairs and downstairs, (for rentals: wifi and travel cot & high chair for a baby).