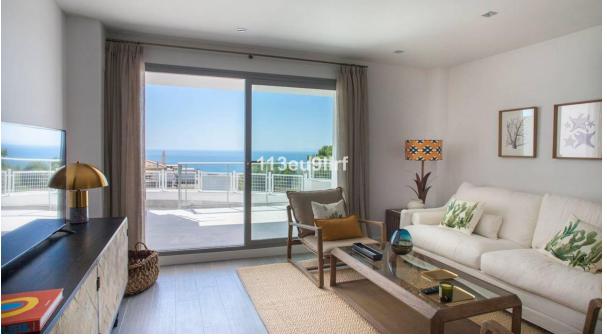

Situated just outside the center of the white village of Benalmádena Pueblo, this spacious luxury apartment offers peace and tranquility but is still close to the village with plenty of shops, bars and restaurants. It consists of an open plan kitchen/living/dining room, the en suite master bedroom and two more bedrooms sharing a second bathroom. Additionally there is a large partially covered front terrace with panoramic sea views and a small patio at the back. Underground parking space for two cars. The complex is well maintained and guests have free access to the pool and gym. Air conditioning hot & cold, high speed internet, wifi. From the apartment it takes less than 10 minutes to walk to the village and to the bus stop (to Malaga, Torremolinos, Puerto Marina and Mijas Pueblo).

Views

**✓** Sea

Street

Utilities

Panoramic
Urban

Electricity

✓ Drinkable Water