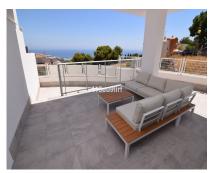

Situated just outside the center of the white village of Benalmádena Pueblo, this spacious luxury apartment offers peace and tranquility but is still close to the village with plenty of shops, bars and restaurants. It consists of an open plan kitchen/living/dining room, the en suite master bedroom and two more bedrooms sharing a second bathroom. Additionally there is a large partially covered front terrace with panoramic sea views and a small patio at the back. Underground parking space for two cars. The complex is well maintained and guests have free access to the pool and gym. Air conditioning hot & cold, high speed internet, wifi. From the apartment it takes less than 10 minutes to walk to the village and to the bus stop (to Malaga, Torremolinos, Puerto Marina and Mijas Pueblo).