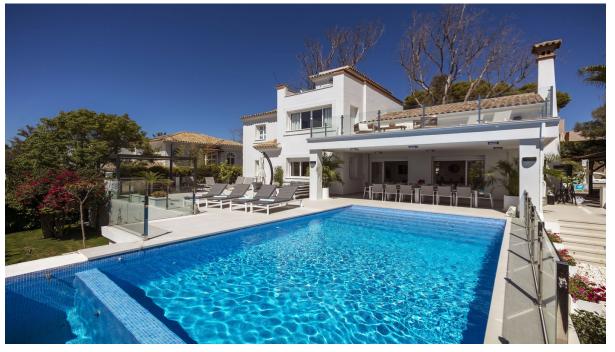

## Short Term Rental - House - Elviria 6.400€ / Week

www.arbatestates.com +34 606 84 36 45 +34 602 51 80 97 info@arbatestates.com

Ref.-ID: R4235845

Elviria

500 m2

House

An elegant, modern, 5 bedroom villa now available following a total reform in 2022. This perfect holiday property is located 150m from a stretch of stunning beachfront home to some of the most exclusive and renowned restaurants and beach clubs in Marbella. The area is at the same time peaceful, and brimming with local amenities, shops, restaurants and diverse attractions just minutes away along the coast. Marbella town is 10 minutes away by car and Puerto Banus is no more than a 20 minute drive, making this area absolutely perfect for experiencing the best Marbella has to offer. Arriving at the property guests will enjoy private gated access, both on foot and by car, with private covered parking for one large or two small vehicles. The front entrance opens to an impressive open living room, with high vaulted ceilings and beautiful artwork and furnishings. Guests will enjoy plenty of seating for dining and relaxing, and views over the properties best feature: a stunning terrace with integrated swimming pool, convertible barbeque/kitchenette, dining and sunbathing areas – all with views over the Mediterranean. It is perfect for groups of friends and families looking to enjoy the year-round sun in absolute luxury. The living and dining room is openly connected with the kitchen which, like the rest of the property, is brand new and superbly appointed. There are two large fridge freezers, two dishwashers, two ovens and even a Nespresso coffee machine! On the same floor are two double bedrooms both with super-king-sized beds, one with an en suite and the other, a family bathroom.