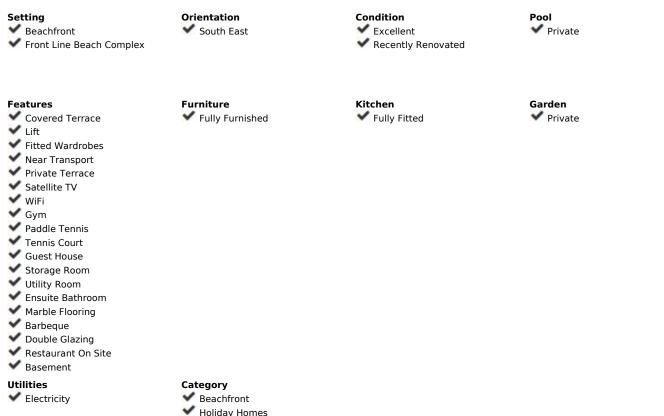

## Short Term Rental - House - Elviria 6.400€ / Week

www.arbatestates.com +34 606 84 36 45 +34 602 51 80 97 info@arbatestates.com

Ref.-ID: R4235845

Elviria

500 m2

House

An elegant, modern, 5 bedroom villa now available following a total reform in 2022. This perfect holiday property is located 150m from a stretch of stunning beachfront home to some of the most exclusive and renowned restaurants and beach clubs in Marbella. The area is at the same time peaceful, and brimming with local amenities, shops, restaurants and diverse attractions just minutes away along the coast. Marbella town is 10 minutes away by car and Puerto Banus is no more than a 20 minute drive, making this area absolutely perfect for experiencing the best Marbella has to offer. Arriving at the property guests will enjoy private gated access, both on foot and by car, with private covered parking for one large or two small vehicles. The front entrance opens to an impressive open living room, with high vaulted ceilings and beautiful artwork and furnishings. Guests will enjoy plenty of seating for dining and relaxing, and views over the properties best feature: a stunning terrace with integrated swimming pool, convertible barbeque/kitchenette, dining and sunbathing areas – all with views over the Mediterranean. It is perfect for groups of friends and families looking to enjoy the year-round sun in absolute luxury. The living and dining room is openly connected with the kitchen which, like the rest of the property, is brand new and superbly appointed. There are two large fridge freezers, two dishwashers, two ovens and even a Nespresso coffee machine! On the same floor are two double bedrooms both with super-king-sized beds, one with an en suite and the other, a family bathroom.