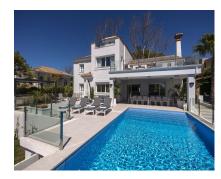

## Short Term Rental - House - Elviria 6.400€ / Week

www.arbatestates.com +34 606 84 36 45 +34 602 51 80 97 info@arbatestates.com

Ref.-ID: R4235845

Elviria

500 m2

House

An elegant, modern, 5 bedroom villa now available following a total reform in 2022. This perfect holiday property is located 150m from a stretch of stunning beachfront home to some of the most exclusive and renowned restaurants and beach clubs in Marbella. The area is at the same time peaceful, and brimming with local amenities, shops, restaurants and diverse attractions just minutes away along the coast. Marbella town is 10 minutes away by car and Puerto Banus is no more than a 20 minute drive, making this area absolutely perfect for experiencing the best Marbella has to offer. Arriving at the property guests will enjoy private gated access, both on foot and by car, with private covered parking for one large or two small vehicles. The front entrance opens to an impressive open living room, with high vaulted ceilings and beautiful artwork and furnishings. Guests will enjoy plenty of seating for dining and relaxing, and views over the properties best feature: a stunning terrace with integrated swimming pool, convertible barbeque/kitchenette, dining and sunbathing areas – all with views over the Mediterranean. It is perfect for groups of friends and families looking to enjoy the year-round sun in absolute luxury. The living and dining room is openly connected with the kitchen which, like the rest of the property, is brand new and superbly appointed. There are two large fridge freezers, two dishwashers, two ovens and even a Nespresso coffee machine! On the same floor are two double bedrooms both with super-king-sized beds, one with an en suite and the other, a family bathroom.