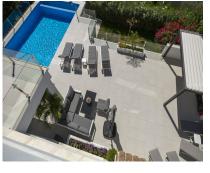

## Short Term Rental - House - Elviria 6.400€ / Week

www.arbatestates.com +34 606 84 36 45 +34 602 51 80 97 info@arbatestates.com

Ref.-ID: R4235845

Elviria

500 m2

House

An elegant, modern, 5 bedroom villa now available following a total reform in 2022. This perfect holiday property is located 150m from a stretch of stunning beachfront home to some of the most exclusive and renowned restaurants and beach clubs in Marbella. The area is at the same time peaceful, and brimming with local amenities, shops, restaurants and diverse attractions just minutes away along the coast. Marbella town is 10 minutes away by car and Puerto Banus is no more than a 20 minute drive, making this area absolutely perfect for experiencing the best Marbella has to offer. Arriving at the property guests will enjoy private gated access, both on foot and by car, with private covered parking for one large or two small vehicles. The front entrance opens to an impressive open living room, with high vaulted ceilings and beautiful artwork and furnishings. Guests will enjoy plenty of seating for dining and relaxing, and views over the properties best feature: a stunning terrace with integrated swimming pool, convertible barbeque/kitchenette, dining and sunbathing areas – all with views over the Mediterranean. It is perfect for groups of friends and families looking to enjoy the year-round sun in absolute luxury. The living and dining room is openly connected with the kitchen which, like the rest of the property, is brand new and superbly appointed. There are two large fridge freezers, two dishwashers, two ovens and even a Nespresso coffee machine! On the same floor are two double bedrooms both with super-king-sized beds, one with an en suite and the other, a family bathroom.