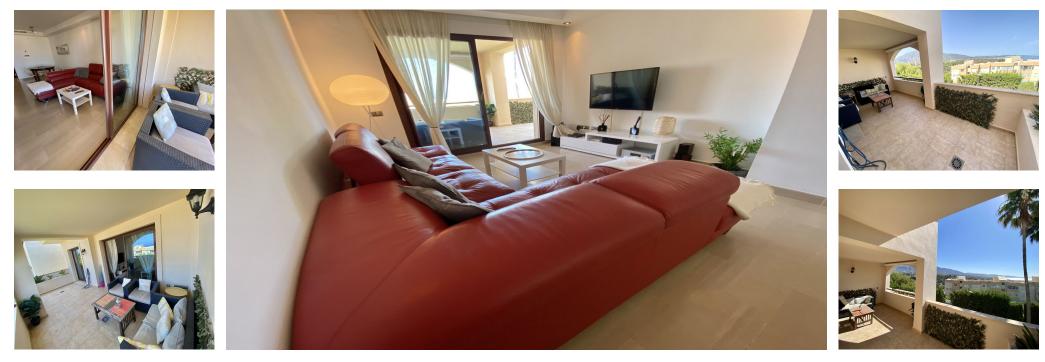

Short Term Rental - Apartment - Nueva Andalucía 1.500€ / Week www.arbatestates.com +34 606 84 36 45 +34 602 51 80 97 info@arbatestates.com

Ref.-ID: R4244638

Nueva Andalucía

Apartment

Elegant 2-bedroom middle floor apartment in Medina de Banús, Nueva Andalucía. This beautiful apartment has beautiful Sea Views and is located on the first floor overlooking the community gardens in an area with very little traffic, which provides tranquility. The apartment is east facing and is spacious and modern. The master bedroom has an en-suite bathroom and the guest bedroom has a separate full bathroom. The property also offers a double garage space. Hot and cold air conditioning, marble floors and top quality finishes. Medina de Banús is a gated community with 24-hour security very well located within walking distance of the commercial area of Centro Plaza and the famous Nueva Andalucía bullring with shops, restaurants, banks and supermarkets, all within a short walk. The Puerto Banús marina is less than 10 minutes' walk from the complex and the beaches are 15 minutes away.