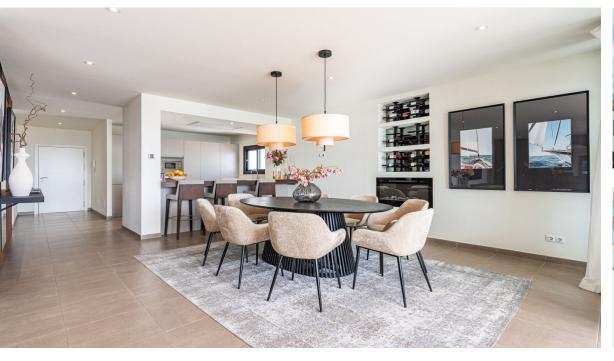

To reserve this property we require a minimum age of at least 1 guest to be 29 years or older and to accept all house rules. This apartment is a well maintained high standard complex and it's a quiet family oriented community where to come and relax and enjoy the surroundings. It's s not suitable for the younger groups or guest that is looking for party. This is a beautiful and peaceful place where all guest are to respect the neighbours and nearby houses. Parties are not allowed nor play music or making noises at inappropriate volumes and the quiet hours to respect the neighbourhood is from 23.00-09.00 But for the relaxed guest that want to reserve this luxury family friendly and perfect located 2 bedroom apartment in the second line of Puerto Banus harbour. This bright and south facing apartment with open plan kitchen/living room is well designed and tastefully decorated in a modern style. The two spacious bedrooms have double beds, fitted wardrobes and en-suite bathroom with walk in-shower. The living room extends into the terrace with an incredible view of the port and the sea. The open planed kitchen is fully equipped for a holiday stay, and there is as well washing machine and a dryer to use. The apartment is perfectly located in the centre of Puerto Banus with easy access to the beach and all services including shopping and a wide range of restaurants and bars. Check-in or check-out between 22.00 - 09.00 has an additional fee of 100 euro.