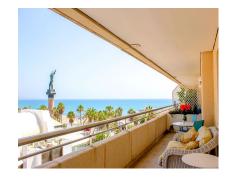

## Short Term Rental - Apartment - Puerto Banús 2.300€ / Week

www.arbatestates.com +34 606 84 36 45 +34 602 51 80 97 info@arbatestates.com

Ref.-ID: R4351228

Puerto Banús

**Apartment** 

2

90 m2

- PUERTO BANUS -- 2 bedroom apartment on the middle floor, located in a gated complex 100 mtrs. from the beach This excellent location is ideal for not taking the car. You can walk not only to the beach but also to restaurants, leisure areas, shopping centers and boutiques. Bus stop and Taxi very close. This apartment has a double bed in the main bedroom, which is en-suite, and two single beds in the second bedroom. From the living room there is access to the terrace from where you can enjoy the side views of the sea. The kitchen communicates with the living room and is fully equipped. Air conditioning, garage for 1 car, community pool, paddle tennis, 24 hour security.

| Setting Commercial Area Beachside | Orientation South East | Condition Good | Pool Communal | Climate Control  Air Conditioning | <b>Views</b><br>Sea<br>Mountair |
|-----------------------------------|------------------------|----------------|---------------|-----------------------------------|---------------------------------|
|                                   |                        |                |               |                                   |                                 |
| Close To Town Urbanisation        |                        |                |               |                                   |                                 |
| Features                          | Furniture              | Kitchen        | Garden        | Security                          | Parking                         |
| Lift Fitted Wardrobes             | Fully Furnished        | Fully Fitted   | Communal      | Gated Complex                     | Garage                          |