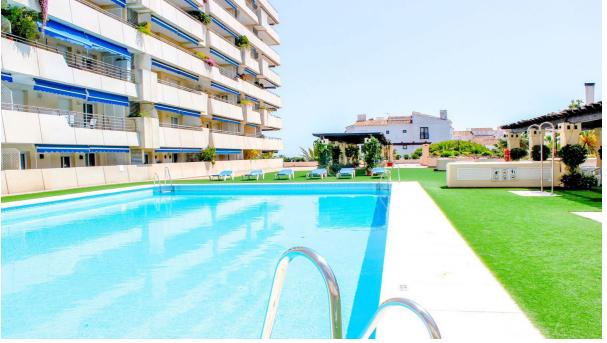

## Short Term Rental - Apartment - Puerto Banús 2.300€ / Week

www.arbatestates.com +34 606 84 36 45 +34 602 51 80 97 info@arbatestates.com

Ref.-ID: R4351228

Puerto Banús

**Apartment** 

2

90 m2

- PUERTO BANUS -- 2 bedroom apartment on the middle floor, located in a gated complex 100 mtrs. from the beach This excellent location is ideal for not taking the car. You can walk not only to the beach but also to restaurants, leisure areas, shopping centers and boutiques. Bus stop and Taxi very close. This apartment has a double bed in the main bedroom, which is en-suite, and two single beds in the second bedroom. From the living room there is access to the terrace from where you can enjoy the side views of the sea. The kitchen communicates with the living room and is fully equipped. Air conditioning, garage for 1 car, community pool, paddle tennis, 24 hour security.

| Setting Commercial Area Beachside | Orientation South East | Condition Good | Pool Communal | Climate Control  Air Conditioning | <b>Views</b><br>Sea<br>Mountair |
|-----------------------------------|------------------------|----------------|---------------|-----------------------------------|---------------------------------|
|                                   |                        |                |               |                                   |                                 |
| Close To Town Urbanisation        |                        |                |               |                                   |                                 |
| Features                          | Furniture              | Kitchen        | Garden        | Security                          | Parking                         |
| Lift Fitted Wardrobes             | Fully Furnished        | Fully Fitted   | Communal      | Gated Complex                     | Garage                          |