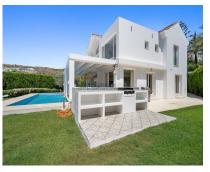

## **Short Term Rental - House - Benahavís** 6.500€ / Week

www.arbatestates.com +34 606 84 36 45 +34 602 51 80 97 info@arbatestates.com

Ref.-ID: R4378687

Benahavís

263 m2

1030 m2

House

A beautiful villa in La Alqueria, Benahavis, close to golf courses and a short drive from amenities. Surrounded by a beautiful mature garden with a swimming pool, this villa, recently renovated, is spread over 2 floors. The main floor has a very charming open-plan living/dining room with access to a covered terrace overlooking the garden and pool, a large open-plan kitchen and 1 bedroom en-suite. The entire upper floor is occupied by 3 en-suite bedrooms. A wonderful house for those who love privacy and a beautiful garden. This beautiful villa has been built with materials of the highest quality, with every little detail thought of for comfort and well-being of all family members and guests visiting. From the first floor, you can enjoy spectacular sea views. In the garden you can relax, sunbathe, spend time with friends, dine or drink your morning coffee, surrounded by the peace and quiet of nature. La Alquería is a development in the Benahavís area, consisting mainly of detached luxury homes, each with its own plot of land. Its location, proximity, and easy access to all services, surrounded by large high-quality golf courses and other sports facilities, makes La Alquería an option worth considering for your holiday. The property is just a short drive from excellent schools, golf courses, restaurants, and shops. Puerto Banus, Benahavis village and Estepona are all within easy driving distance. There is space for a minimum of 4 cars. The perfect villa for a cosy virtuous holiday. What more do you need?