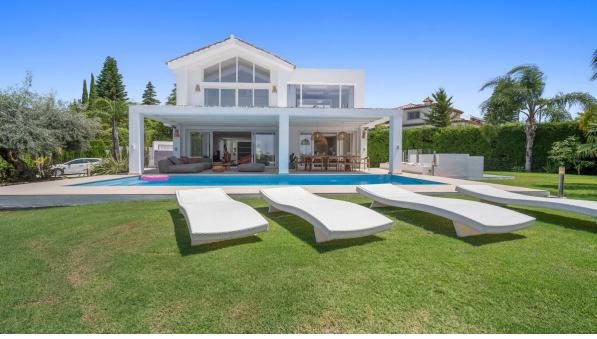

## **Short Term Rental - House - Benahavís** 6.500€ / Week

www.arbatestates.com +34 606 84 36 45 +34 602 51 80 97 info@arbatestates.com

Ref.-ID: R4378687

Benahavís

263 m2

1030 m2

House

A beautiful villa in La Alqueria, Benahavis, close to golf courses and a short drive from amenities. Surrounded by a beautiful mature garden with a swimming pool, this villa, recently renovated, is spread over 2 floors. The main floor has a very charming open-plan living/dining room with access to a covered terrace overlooking the garden and pool, a large open-plan kitchen and 1 bedroom en-suite. The entire upper floor is occupied by 3 en-suite bedrooms. A wonderful house for those who love privacy and a beautiful garden. This beautiful villa has been built with materials of the highest quality, with every little detail thought of for comfort and well-being of all family members and guests visiting. From the first floor, you can enjoy spectacular sea views. In the garden you can relax, sunbathe, spend time with friends, dine or drink your morning coffee, surrounded by the peace and quiet of nature. La Alquería is a development in the Benahavís area, consisting mainly of detached luxury homes, each with its own plot of land. Its location, proximity, and easy access to all services, surrounded by large high-quality golf courses and other sports facilities, makes La Alquería an option worth considering for your holiday. The property is just a short drive from excellent schools, golf courses, restaurants, and shops. Puerto Banus, Benahavis village and Estepona are all within easy driving distance. There is space for a minimum of 4 cars. The perfect villa for a cosy virtuous holiday. What more do you need?