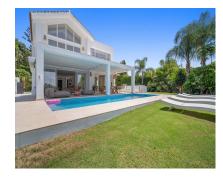

## **Short Term Rental - House - Benahavís** 6.500€ / Week

www.arbatestates.com +34 606 84 36 45 +34 602 51 80 97 info@arbatestates.com

Ref.-ID: R4378687

Benahavís

263 m2

1030 m2

House

A beautiful villa in La Alqueria, Benahavis, close to golf courses and a short drive from amenities. Surrounded by a beautiful mature garden with a swimming pool, this villa, recently renovated, is spread over 2 floors. The main floor has a very charming open-plan living/dining room with access to a covered terrace overlooking the garden and pool, a large open-plan kitchen and 1 bedroom en-suite. The entire upper floor is occupied by 3 en-suite bedrooms. A wonderful house for those who love privacy and a beautiful garden. This beautiful villa has been built with materials of the highest quality, with every little detail thought of for comfort and well-being of all family members and guests visiting. From the first floor, you can enjoy spectacular sea views. In the garden you can relax, sunbathe, spend time with friends, dine or drink your morning coffee, surrounded by the peace and quiet of nature. La Alquería is a development in the Benahavís area, consisting mainly of detached luxury homes, each with its own plot of land. Its location, proximity, and easy access to all services, surrounded by large high-quality golf courses and other sports facilities, makes La Alquería an option worth considering for your holiday. The property is just a short drive from excellent schools, golf courses, restaurants, and shops. Puerto Banus, Benahavis village and Estepona are all within easy driving distance. There is space for a minimum of 4 cars. The perfect villa for a cosy virtuous holiday. What more do you need?