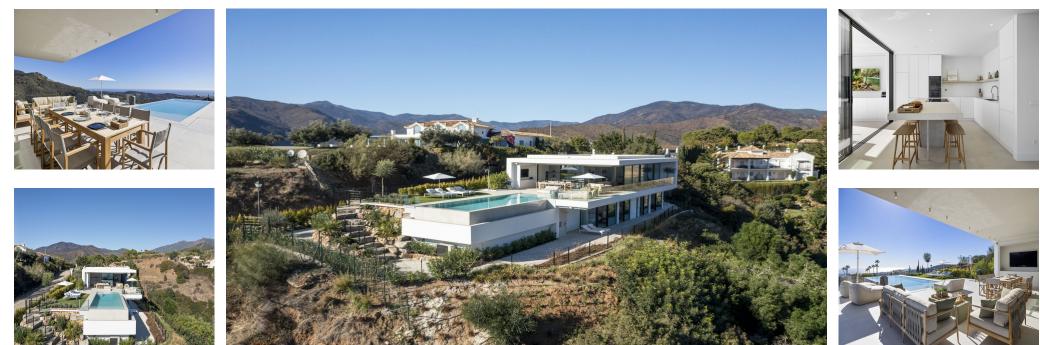

Short Term Rental - House - Benahavís 12.000€ / Week www.arbatestates.com +34 606 84 36 45 +34 602 51 80 97 info@arbatestates.com

Ref.-ID: R4692358

Benahavís

House

3100 m2

Welcome to Villa Imagine: Where Elegance Meets Luxury Amidst the Serene Hills of Benahavis Nestled in the prestigious and tranguil hills of Monte Mayor. Benahavis, Villa Imagine represents the pinnacle of luxury living where elegance and sophistication meet unparalleled privacy and breathtaking sea and mountain views. Designed by one of Marbella's most renowned and internationally awarded architects, this villa embodies a sanctuary of peace amongst the vibrant life of the Costa Del Sol. Location - A Confluence of Beauty and Convenience Villa Imagine sits majestically between the charm of Marbella and the serenity of Estepona in the exclusive Monte Mayor community. This secured and gated haven offers not just a residence but a lifestyle highlighted by nature, tranquillity, and panoramic views over the Mediterranean stretching to Gibraltar and Morocco. Within a mere 5 minutes from the prestigious Marbella Club Golf Resort, 10 minutes from Villa Padierna Golf & Hotel, 18 minutes to the glamourous Puerto Banus, and 15 minutes to Estepona, Villa Imagine places you perfectly within the lap of luxury and connectivity. Architectural and Interior Elegance Every inch of Villa Imagine is a testament to luxury living with its sleek modern design seamlessly blending with bohemian chic touches. Expansive windows in the living areas ensure the interior is bathed in natural light while effortlessly framing the stunning vistas of the sea and the mountains. Whether it's the state-of-the-art, fully equipped kitchen or the spacious dining and living areas, each corner of Villa Imagine has been designed for an unrivalled living experience. Outdoor Splendour Step outside to discover the villa's crown jewel - an exquisite heated infinity pool that merges with the horizon, providing an immersive swimming experience against a backdrop of the Mediterranean. The expansive terrace, stylishly furnished with a bohemian chic flair, offers versatile outdoor living spaces, including a dining area, comforting lounge sets, TV area, and plush sun loungers for basking in the serene environment. Thoughtfully Designed Amenities Villa Imagine caters to every need. Beyond its serene bedrooms offering awe-inspiring views, the villa hosts a designated office space for those who blend work with pleasure, all without stepping away from the picturesque surroundings. The flexibility of the villa's design also allows the sixth bedroom to transform into a multifunctional space, be it a private gym or a secluded retreat for meditation on the terrace. A Lifestyle Like No Other Villa Imagine offers more than just a home; it provides an entry into a lifestyle marked by luxury, exclusivity, and tranguility. From its iconic location in Benahavis, close to some of the best golf courses and luxurious resorts, to its meticulously designed living spaces, every aspect of Villa Imagine is curated to surpass expectations. For those who seek to dwell in the splendour of nature while enjoying the pinnacle of luxurious living, Villa Imagine beckons. Experience the epitome of elegant exclusivity-discover Villa Imagine in het exclusieve Monte Mayor - Benahavis. Detached Villa, Benahavís, Costa del Sol. 6 Bedrooms, 5 Bathrooms, Built 478 m<sup>2</sup>, Terrace 150 m<sup>2</sup>, Garden/Plot 3100 m<sup>2</sup>. Setting : Country, Close To Golf, Close To Town, Close To Forest, Urbanisation. Orientation : East, South, West. Condition : Excellent. Pool : Private, Heated. Climate Control : Air Conditioning, Hot A/C, Cold A/C, U/F Heating, U/F/H Bathrooms. Views : Sea, Mountain, Country, Panoramic, Pool, Forest, Features : Covered Terrace, Fitted Wardrobes, Private Terrace, Solarium, Satellite TV, WiFi, Guest Apartment, Storage Room, Utility Room, Double Glazing, Domotics, Fiber Optic. Kitchen : Fully Fitted. Garden : Private, Landscaped. Security : Gated Complex, Entry Phone, Alarm System, 24 Hour Security, Safe. Parking : Covered, More Than One, Private. Utilities : Electricity, Drinkable Water, Photovoltaic solar panels. Category : Golf, Luxury, Contemporary.