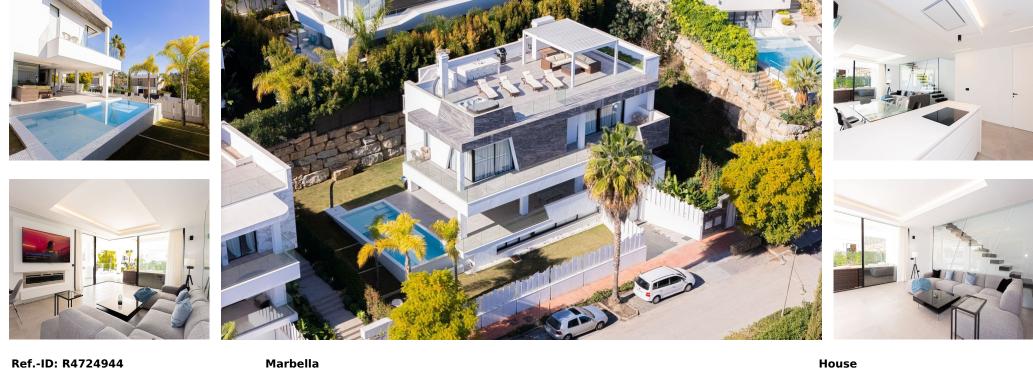

Short Term Rental - House - Marbella 5.000€ / Week www.arbatestates.com +34 606 84 36 45 +34 602 51 80 97 info@arbatestates.com

1

📕 499 m2

Luxury villa next to El Campanario Golf & Country Club in Estepona with its clubhouse, golf course, restaurant, chill out bar, gym, outdoor and indoor pools, Jacuzzi, sauna, hammam, spa, tennis and paddle courts. A quiet area but only a short drive to the beaches and San Pedro de Alcántara and Puerto Banus. This spacious new built villa comprises a basement, ground floor, first floor, solarium and covered terraces. The design is modern, bright and luminous with floor to ceiling glass windows maximizing the light and creating a seamless effect between indoor and outdoor spaces. The lounge includes a fireplace, fully fitted kitchen and equipped with high-end appliances as are the fittings in the bathrooms. The first floor offers underfloor heating, 3 bedrooms with bathroom en-suite. The basement comes with one bedroom and bathroom, Hammam, laundry and ironing room, bodega and kitchen bar. The Garage has space for 2 cars. The villa complies with all the latest energy sustainability techniques and of high-quality construction and interior design. Include home automation systems to control not only energy but also the security systems. Also included are hot/cold air conditioning, CCTV, video entry system, and pre-installation for a lift. In the garden, there is an automatic irrigation system and pre-installation of decorative lighting.