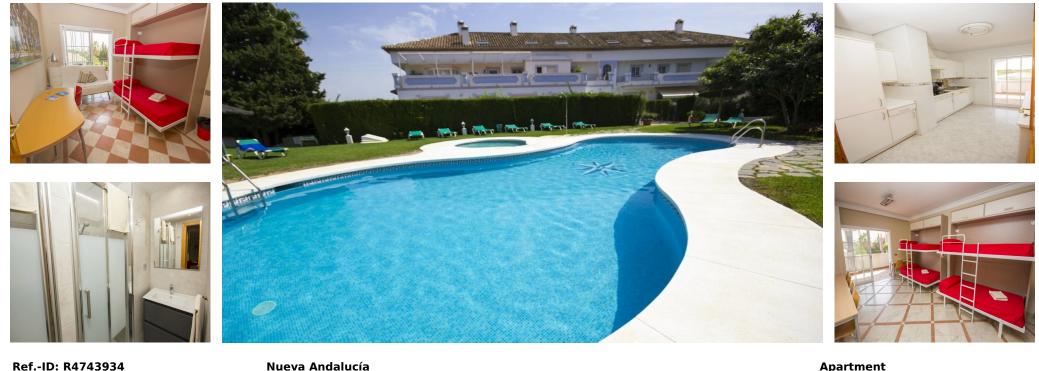

Short Term Rental - Apartment - Nueva Andalucía 1.200€ / Week

www.arbatestates.com +34 606 84 36 45 +34 602 51 80 97 info@arbatestates.com

2

Situated in a fine residential area and within easy walking distance to Puerto Banus. 2 bedrooms and 6 sleeping places Swimming pool

100 m2

Apartment

2

| Setting<br>Town<br>Commercial Area<br>Close To Golf<br>Close To Port<br>Close To Shops<br>Close To Sea<br>Close To Town<br>Close To Town<br>Close To Schools<br>Close To Marina<br>Urbanisation | Orientation<br>South           | Condition<br>Excellent<br>Good<br>Recently Renovated | Pool<br>Communal     | Climate Control<br>Air Conditioning | Views<br>Sea<br>Port                |
|-------------------------------------------------------------------------------------------------------------------------------------------------------------------------------------------------|--------------------------------|------------------------------------------------------|----------------------|-------------------------------------|-------------------------------------|
| Features<br>Covered Terrace<br>Private Terrace                                                                                                                                                  | Furniture<br>✓ Fully Furnished | Kitchen<br>Fully Fitted                              | Garden<br>✓ Communal | Security<br>Gated Complex           | Category<br>Holiday Homes<br>Luxury |