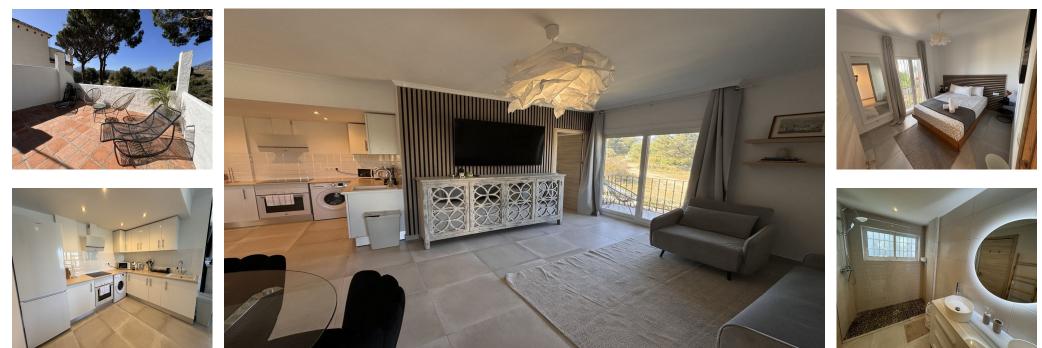

Short Term Rental - Apartment - Nueva Andalucía 2.000€ / Week

www.arbatestates.com  $+34\ 606\ 84\ 36\ 45$ +34 602 51 80 97 info@arbatestates.com

Ref.-ID: R4744714

Apartment

Discover the perfect holiday retreat in this delightful 2-bedroom penthouse located in the prestigious Pinos de Aloha, right next to Aloha Golf Club in Nueva Andalucia. Just a fiveminute drive from the glamorous Puerto Banus marina and beautiful beaches, this property offers the ideal blend of tranguility and convenience. Property Highlights: Spacious Terrace: Enjoy outdoor living at its finest on the large terrace, perfect for relaxing or dining al fresco. Prime Location: Situated next to Aloha Golf Club, this penthouse is close to all local amenities. A bus stop right outside makes exploring the area effortless. Bright and Airy: The light and bright interior provides a welcoming and comfortable atmosphere, ideal for unwinding after a day of activities. Modern Amenities: Stay connected with complimentary WiFi throughout the property. Peaceful Environment: Located in a guiet area, ensuring a restful stay while still being close to the vibrant life of Nueva Andalucia. Communal Pool: Take a dip in the communal pool within the gated community, offering a secure and relaxing environment for you and your family. Whether you're a golf enthusiast or simply seeking a relaxing getaway, this charming penthouse in Pinos de Aloha provides the perfect base for an unforgettable holiday in Marbella. Enjoy the serene surroundings, modern comforts, and excellent location for a truly memorable stay.