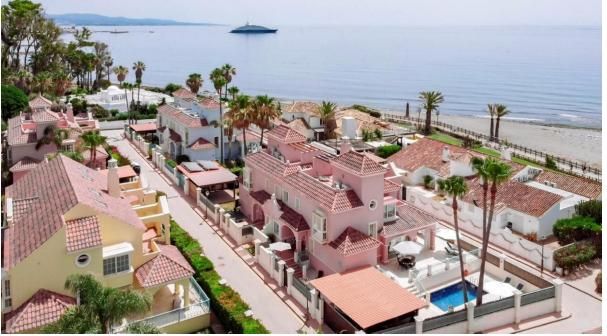

## Short Term Rental - House - Marbella 6.000€ / Week

www.arbatestates.com +34 606 84 36 45 +34 602 51 80 97 info@arbatestates.com

Ref.-ID: R4763872

Marbella

House

409 m2

A charming five bedroom semi-detached villa boasting breath-taking views of the sea, in the unique urbanisation of Lorea Playa, enjoying direct beach access as well as being walking distance to Puerto Banus.

| Setting  Beachfront  Beachside  Close To Port  Close To Shops  Close To Sea  Close To Town  Close To Schools  Marina  Close To Marina  Urbanisation  Front Line Beach Complex | Orientation South         | Condition Excellent  | Pool Private   | Climate Control  Air Conditioning | Views Sea Panoramic Garden |
|-------------------------------------------------------------------------------------------------------------------------------------------------------------------------------|---------------------------|----------------------|----------------|-----------------------------------|----------------------------|
| Features Covered Terrace Fitted Wardrobes Near Transport Private Terrace Solarium WiFi Gym Guest Apartment Marble Flooring Double Glazing Basement                            | Furniture Fully Furnished | Kitchen Fully Fitted | Garden Private | Parking Private                   | Utilities Electricity      |