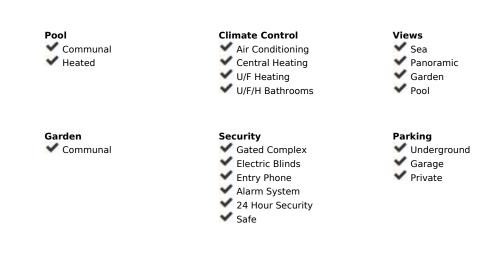

## Setting Orientation Condition **✓** Beachfront South East Excellent Close To Shops Close To Schools Close To Marina Urbanisation ✓ Front Line Beach Complex **Features** Furniture Kitchen Covered Terrace ✓ Fully Fitted ▼ Fully Furnished ✓ Lift ✓ Fitted Wardrobes ✓ Private Terrace ✓ Satellite TV **✓** WiFi **✓** Gym Sauna ✓ Games Room ✓ Utility Room Ensuite Bathroom Marble Flooring Jacuzzi ✓ Double Glazing Domotics ✓ 24 Hour Reception Car Hire Facility Fiber Optic Category **✓** Beachfront Luxury