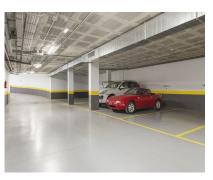

Ground Floor Apartment, Benahavís, Costa del Sol. 2 Bedrooms, 2 Bathrooms, Built 102 m², Terrace 33 m². Setting: Frontline Golf, Close To Golf, Close To Schools, Urbanisation.

Orientation: South, South West. Condition: Excellent. Pool: Communal. Climate Control: Air Conditioning, Pre Installed A/C, Hot A/C, Cold A/C, U/F/H Bathrooms. Views: Golf,
Country, Panoramic, Lake. Features: Covered Terrace, Lift, Fitted Wardrobes, Private Terrace, Gym, Storage Room, Ensuite Bathroom, Double Glazing, Basement, Fiber Optic.
Furniture: Fully Furnished. Kitchen: Fully Fitted. Garden: Communal. Security: Gated Complex, Electric Blinds, Entry Phone. Parking: Underground. Utilities: Electricity, Drinkable Water. Category: Golf, Holiday Homes, Luxury.