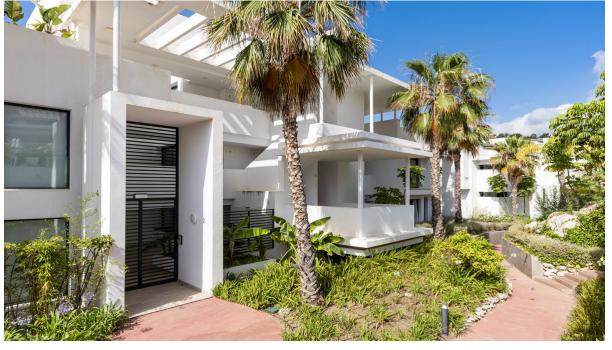

Ground Floor Apartment, Benahavís, Costa del Sol. 2 Bedrooms, 2 Bathrooms, Built 102 m², Terrace 33 m². Setting: Frontline Golf, Close To Golf, Close To Schools, Urbanisation.

Orientation: South, South West. Condition: Excellent. Pool: Communal. Climate Control: Air Conditioning, Pre Installed A/C, Hot A/C, Cold A/C, U/F/H Bathrooms. Views: Golf,
Country, Panoramic, Lake. Features: Covered Terrace, Lift, Fitted Wardrobes, Private Terrace, Gym, Storage Room, Ensuite Bathroom, Double Glazing, Basement, Fiber Optic.
Furniture: Fully Furnished. Kitchen: Fully Fitted. Garden: Communal. Security: Gated Complex, Electric Blinds, Entry Phone. Parking: Underground. Utilities: Electricity, Drinkable Water. Category: Golf, Holiday Homes, Luxury.