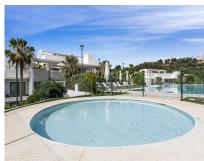

## Short Term Rental - Apartment - Benahavís 1.750€ / Week

www.arbatestates.com +34 606 84 36 45 +34 602 51 80 97 info@arbatestates.com









Ref.-ID: R4841035

Benahavís

Apartment



2



2



102 m2

Ground Floor Apartment, Benahavís, Costa del Sol. 2 Bedrooms, 2 Bathrooms, Built 102 m², Terrace 33 m². Setting: Frontline Golf, Close To Golf, Close To Schools, Urbanisation.

Orientation: South, South West. Condition: Excellent. Pool: Communal. Climate Control: Air Conditioning, Pre Installed A/C, Hot A/C, Cold A/C, U/F/H Bathrooms. Views: Golf,
Country, Panoramic, Lake. Features: Covered Terrace, Lift, Fitted Wardrobes, Private Terrace, Gym, Storage Room, Ensuite Bathroom, Double Glazing, Basement, Fiber Optic.
Furniture: Fully Furnished. Kitchen: Fully Fitted. Garden: Communal. Security: Gated Complex, Electric Blinds, Entry Phone. Parking: Underground. Utilities: Electricity, Drinkable Water. Category: Golf, Holiday Homes,