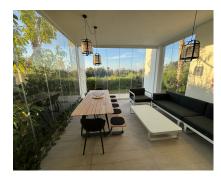

Ground Floor Apartment, Benahavís, Costa del Sol. 2 Bedrooms, 2 Bathrooms, Built 102 m², Terrace 33 m². Setting: Frontline Golf, Close To Golf, Close To Schools, Urbanisation.

Orientation: South, South West. Condition: Excellent. Pool: Communal. Climate Control: Air Conditioning, Pre Installed A/C, Hot A/C, Cold A/C, U/F/H Bathrooms. Views: Golf,
Country, Panoramic, Lake. Features: Covered Terrace, Lift, Fitted Wardrobes, Private Terrace, Gym, Storage Room, Ensuite Bathroom, Double Glazing, Basement, Fiber Optic.
Furniture: Fully Furnished. Kitchen: Fully Fitted. Garden: Communal. Security: Gated Complex, Electric Blinds, Entry Phone. Parking: Underground. Utilities: Electricity, Drinkable Water. Category: Golf, Holiday Homes, Luxury.