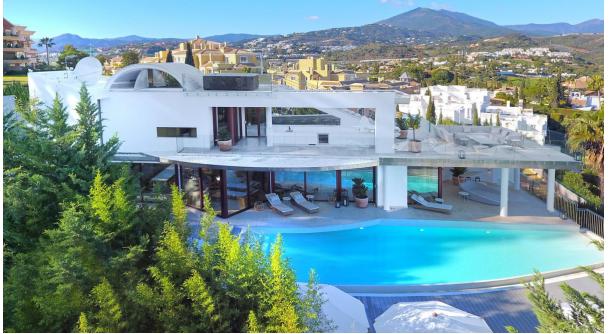

Located in the exclusive Nueva Andalucía, a five-minute drive from Puerto Banus city centre, as well as to beaches and recreational areas. This luxurious and extraordinary villa located in the area of Nueva Andalucía, with a panoramic view of the La Concha mountain and Mediterranean sea. It is only a 5-minute drive from Puerto Banus, with its beautiful beaches and great restaurants. Built on three floors, featuring a beautiful entrance that leads straight to the living room facing a private pool and spacious terrace. Adjacent presents a fully equipped kitchen with a dining area for 16 people. This kitchen also offers several refrigerators, wine cooler and ice cube machine. From the kitchen area, there is direct access to the scullery and laundry room with washing machine and tumble dryer. Next to the terrace and large heated infinity pool (Extra fee of Euro 300 for heating services), you'll find a 5-person Jacuzzi and an outstanding barbecue area. The second leisure area you can find on the second floor terrace with a partly covered bar and a big lounge area. You can even take it up another level – to the 8-person luxury Jacuzzi on the top terrace with a 360 degree view of the entire valley. The villa accommodates 7 bedrooms 6 bathrooms + 1 guess toilet, including 16 sleeps. First floor: 2 master bedrooms with access to the bar and lounge area. These spacious bedrooms consists of a kingsize beds and adjoining en-suite bathroom. Ground floor: 2 bedrooms with each a king-size bed and en-suite bathrooms 1 bedroom with 2 king-size beds en-suite bathrooms 2 bedrooms with each a king-size bed and shared bathroom. Some of the bedrooms rooms have direct access to terrace and pool area. On this floor you will also find the cinema/game room with pool table and out-side gym. The parking at the main entrance can fit 4 cars. Local leisure Shopping centre, small shops, restaurants, pubs, nightclub, café, internet café, cinema, zoo, water park, amusement park, harbour, museum, church, park, market, concerts. Local activities