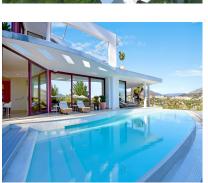

Located in the exclusive Nueva Andalucía, a five-minute drive from Puerto Banus city centre, as well as to beaches and recreational areas. This luxurious and extraordinary villa located in the area of Nueva Andalucía, with a panoramic view of the La Concha mountain and Mediterranean sea. It is only a 5-minute drive from Puerto Banus, with its beautiful beaches and great restaurants. Built on three floors, featuring a beautiful entrance that leads straight to the living room facing a private pool and spacious terrace. Adjacent presents a fully equipped kitchen with a dining area for 16 people. This kitchen also offers several refrigerators, wine cooler and ice cube machine. From the kitchen area, there is direct access to the scullery and laundry room with washing machine and tumble dryer. Next to the terrace and large heated infinity pool (Extra fee of Euro 300 for heating services), you'll find a 5-person Jacuzzi and an outstanding barbecue area. The second leisure area you can find on the second floor terrace with a partly covered bar and a big lounge area. You can even take it up another level – to the 8-person luxury Jacuzzi on the top terrace with a 360 degree view of the entire valley. The villa accommodates 7 bedrooms 6 bathrooms + 1 guess toilet, including 16 sleeps. First floor: 2 master bedrooms with access to the bar and lounge area. These spacious bedrooms consists of a kingsize beds and adjoining en-suite bathroom. Ground floor: 2 bedrooms with each a king-size bed and en-suite bathrooms 1 bedroom with 2 king-size beds en-suite bathrooms 2 bedrooms with each a king-size bed and shared bathroom. Some of the bedrooms rooms have direct access to terrace and pool area. On this floor you will also find the cinema/game room with pool table and out-side gym. The parking at the main entrance can fit 4 cars. Local leisure Shopping centre, small shops, restaurants, pubs, nightclub, café, internet café, cinema, zoo, water park, amusement park, harbour, museum, church, park, market, concerts. Local activities