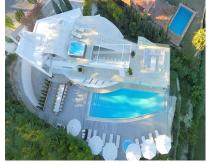

Located in the exclusive Nueva Andalucía, a five-minute drive from Puerto Banus city centre, as well as to beaches and recreational areas. This luxurious and extraordinary villa located in the area of Nueva Andalucía, with a panoramic view of the La Concha mountain and Mediterranean sea. It is only a 5-minute drive from Puerto Banus, with its beautiful beaches and great restaurants. Built on three floors, featuring a beautiful entrance that leads straight to the living room facing a private pool and spacious terrace. Adjacent presents a fully equipped kitchen with a dining area for 16 people. This kitchen also offers several refrigerators, wine cooler and ice cube machine. From the kitchen area, there is direct access to the scullery and laundry room with washing machine and tumble dryer. Next to the terrace and large heated infinity pool (Extra fee of Euro 300 for heating services), you'll find a 5-person Jacuzzi and an outstanding barbecue area. The second leisure area you can find on the second floor terrace with a partly covered bar and a big lounge area. You can even take it up another level – to the 8-person luxury Jacuzzi on the top terrace with a 360 degree view of the entire valley. The villa accommodates 7 bedrooms 6 bathrooms + 1 guess toilet, including 16 sleeps. First floor: 2 master bedrooms with access to the bar and lounge area. These spacious bedrooms consists of a kingsize beds and adjoining en-suite bathroom. Ground floor: 2 bedrooms with each a king-size bed and en-suite bathrooms 1 bedroom with 2 king-size beds en-suite bathrooms 2 bedrooms with each a king-size bed and shared bathroom. Some of the bedrooms rooms have direct access to terrace and pool area. On this floor you will also find the cinema/game room with pool table and out-side gym. The parking at the main entrance can fit 4 cars. Local leisure Shopping centre, small shops, restaurants, pubs, nightclub, café, internet café, cinema, zoo, water park, amusement park, harbour, museum, church, park, market, concerts. Local activities