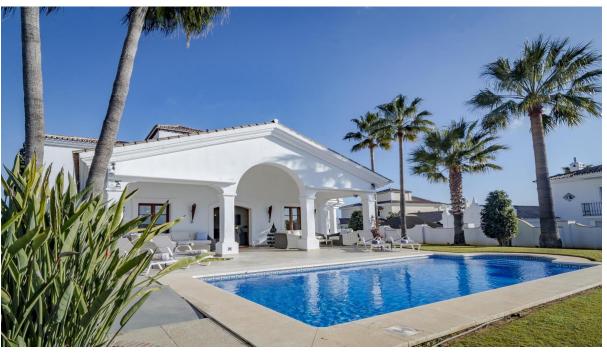

## **Short Term Rental - House - Benahavís** 7.875€ / Week

www.arbatestates.com +34 606 84 36 45 +34 602 51 80 97 info@arbatestates.com

Ref.-ID: R4955842

3.5

Benahavís

420 m2

1290 m2

Nestled within the prestigious gated community of Puerto del Almendro, this luxurious villa offers an unparalleled living experience. With breathtaking panoramic views that stretch across the sea, mountains, and cityscape, this property is a true sanctuary for tenants seeking both tranquillity and sophistication. Situated at the pinnacle of exclusivity, this villa combines elegance with the natural beauty of its surroundings, creating a haven of serenity and style. Spanning an impressive 420m², this villa boasts four spacious bedrooms and three meticulously designed bathrooms, complemented by an additional guest toilet. The interiors are a harmonious blend of modernity and comfort, featuring a fully fitted and equipped open-plan kitchen, a separate dining room, and a cosy living room complete with a fireplace. Every detail has been thoughtfully curated, from the air conditioning and central heating to the fitted wardrobes and utility room, ensuring a lifestyle of convenience and luxury. The outdoor spaces are equally captivating, with a private pool, garden and outdoor jacuzzi offering a perfect retreat for relaxation or entertaining guests. The covered and private terraces provide the ideal setting to enjoy the stunning sea, mountain, and garden views. Located near essential amenities, transport links, and recreational facilities, this villa is perfectly positioned for those who value both accessibility and exclusivity. Proximity to golf courses, beaches, schools, and vibrant dining options further enhances its appeal. In a secure gated community, this property ensures peace of mind while delivering an exceptional standard of living.