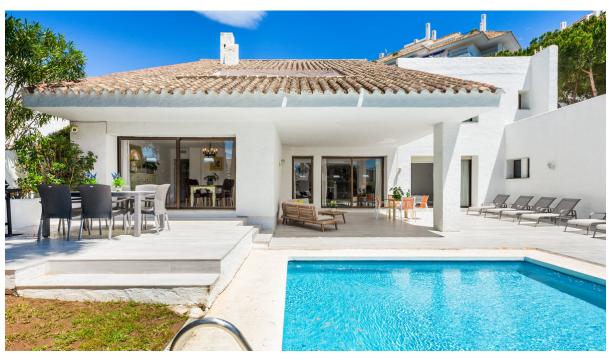

Created for the privileged Mediterranean style of living, Villa 'Emerald' is a wonderful choice for those who prefer traditional values and stunning design rich with history and culture. The villa offers truly welcoming, elegant atmosphere and classical serenity. Every sophisticated detail shows impeccable taste. Bold accents walls and noble colour palette are inspired by the beauty of Nature, from delicate turquoise and blues of the seas, ochre and sunny yellows of beaches and deserts, through lavender and intense earthy shades to the calm greens of forests and, of course, emeralds. Here you can share your feelings for the goodness of life with people you like! Casual gathering spaces are perfect to enjoy family activities, spend time with kids, play a board game, watch TV, relax with a cup of tea or a glass of wine by the romantic open fireplace at night. 5 beautifully appointed bedrooms, 5 modern bathrooms and 1 guest toilet, a maid's room, a fully-equipped functional kitchen, cosy lounges and attractive dining areas indoor and alfresco will ensure that your family and guests create unique memories about holiday in Marbella. The natural setting couldn't be more inspiring to the soul and appealing to the eye. Breathe in the aroma of pines, feast your eyes on blossoming rhododendron, slim cypresses and exotic yuccas. Soak up the sun in a private solarium at 2 pools that allow to throw unforgettable parties. A stress-free, beautiful lifestyle is guaranteed