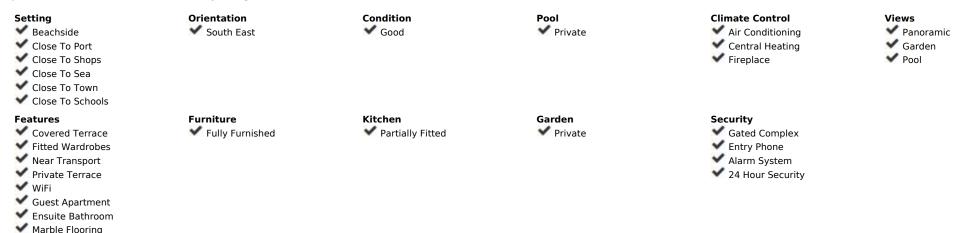

ering spaces are perfect to enjoy family activities, spend time with kids, play a board game, watch TV, relax with a cup of tea or a glass of wine by the romantic open fireplace at night. 5 beautifully appointed bedrooms, 5 modern bathrooms and 1 guest toilet, a maid's room, a fully-equipped functional kitchen, cosy lounges and attractive dining areas indoor and alfresco will ensure that your family and guests create unique memories about holiday in Marbella. The natural setting couldn't be more inspiring to the soul and appealing to the eye. Breathe in the aroma of pines, feast your eyes on blossoming rhododendron, slim cypresses and exotic yuccas. Soak up the sun in a private solarium at 2 pools that allow to throw unforgettable parties. A stress-free, beautiful lifestyle is guaranteed



**Sarbeque**