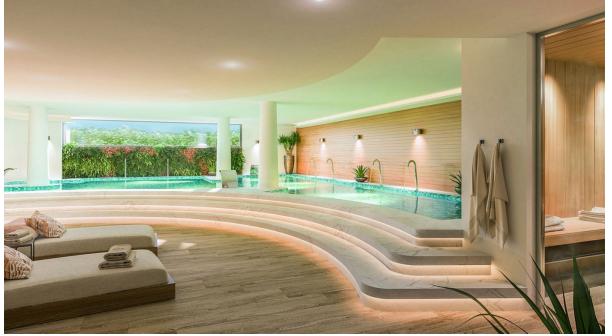

## **Short Term Rental - Apartment - La Cala de Mijas** 850€ / Week

www.arbatestates.com +34 606 84 36 45 +34 602 51 80 97 info@arbatestates.com

**Apartment** 

La Cala de Mijas

88 m2

Ref.-ID: R4990936

Ground Floor Apartment, La Cala de Mijas, Costa del Sol. 2 Bedrooms, 2 Bathrooms, Built 88 m², Terrace 18 m². Setting: Close To Golf, Close To Shops, Close To Sea, Urbanisation. Orientation: South East. Condition: Excellent. Pool: Communal, Indoor, Heated, Children's Pool. Climate Control: Air Conditioning, Hot A/C, Cold A/C. Views: Sea, Mountain, Golf, Beach, Garden, Pool. Features: Covered Terrace, Lift, Fitted Wardrobes, Near Transport, Private Terrace, WiFi, Gym, Sauna, Jacuzzi, Double Glazing, 24 Hour Reception. Furniture: Fully Furnished. Kitchen: Fully Fitted. Garden: Communal. Security: Gated Complex, 24 Hour Security, Safe. Parking: Covered, Street, Private. Utilities: Electricity, Photovoltaic solar panels, Solar water heating. Category: Cheap, Golf, Holiday Homes, Luxury.

| Pool              | Climate Control  | Views         |
|-------------------|------------------|---------------|
| Communal          | Air Conditioning | <b>✓</b> Sea  |
| ✓ Indoor          | ✓ Hot A/C        | Mountain      |
| ✓ Heated          | Cold A/C         | <b>✓</b> Golf |
| Children`s Pool   |                  | Beach         |
|                   |                  | Garden        |
|                   |                  | <b>✓</b> Pool |
| Garden            | Security         | Parking       |
| <b>✓</b> Communal | Gated Complex    | Covered       |
|                   | 24 Hour Security | Street        |
|                   | <b>✓</b> Safe    | Private       |
|                   |                  |               |