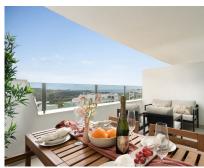

## **Short Term Rental - Apartment - La Cala de Mijas** 850€ / Week

www.arbatestates.com +34 606 84 36 45 +34 602 51 80 97 info@arbatestates.com

**Apartment** 

La Cala de Mijas

88 m2

Ref.-ID: R4990936

Ground Floor Apartment, La Cala de Mijas, Costa del Sol. 2 Bedrooms, 2 Bathrooms, Built 88 m², Terrace 18 m². Setting: Close To Golf, Close To Shops, Close To Sea, Urbanisation. Orientation: South East. Condition: Excellent. Pool: Communal, Indoor, Heated, Children's Pool. Climate Control: Air Conditioning, Hot A/C, Cold A/C. Views: Sea, Mountain, Golf, Beach, Garden, Pool. Features: Covered Terrace, Lift, Fitted Wardrobes, Near Transport, Private Terrace, WiFi, Gym, Sauna, Jacuzzi, Double Glazing, 24 Hour Reception. Furniture: Fully Furnished. Kitchen: Fully Fitted. Garden: Communal. Security: Gated Complex, 24 Hour Security, Safe. Parking: Covered, Street, Private. Utilities: Electricity, Photovoltaic solar panels, Solar water heating. Category: Cheap, Golf, Holiday Homes, Luxury.