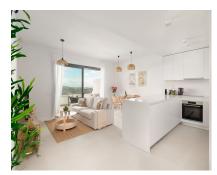

## **Short Term Rental - Apartment - La Cala de Mijas** 850€ / Week

www.arbatestates.com +34 606 84 36 45 +34 602 51 80 97 info@arbatestates.com

**Apartment** 

La Cala de Mijas

88 m2

Ref.-ID: R4990936

Ground Floor Apartment, La Cala de Mijas, Costa del Sol. 2 Bedrooms, 2 Bathrooms, Built 88 m², Terrace 18 m². Setting: Close To Golf, Close To Shops, Close To Sea, Urbanisation. Orientation: South East. Condition: Excellent. Pool: Communal, Indoor, Heated, Children's Pool. Climate Control: Air Conditioning, Hot A/C, Cold A/C. Views: Sea, Mountain, Golf, Beach, Garden, Pool. Features: Covered Terrace, Lift, Fitted Wardrobes, Near Transport, Private Terrace, WiFi, Gym, Sauna, Jacuzzi, Double Glazing, 24 Hour Reception. Furniture: Fully Furnished. Kitchen: Fully Fitted. Garden: Communal. Security: Gated Complex, 24 Hour Security, Safe. Parking: Covered, Street, Private. Utilities: Electricity, Photovoltaic solar panels, Solar water heating. Category: Cheap, Golf, Holiday Homes, Luxury.