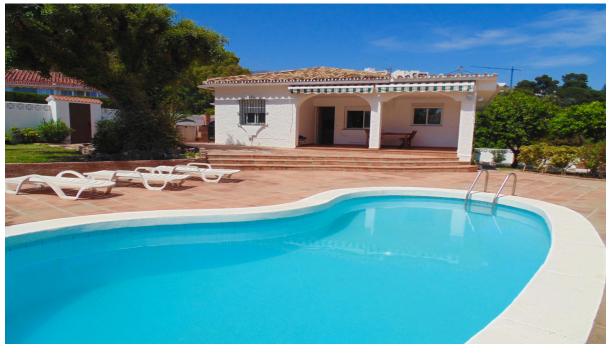

617 m2

A beautiful detached villa on a corner plot in a very quiet urbanisation just a 5 minute drive to the beach and a 15 minute walk to the train station. The villa boasts a spacious lounge diner with fireplace and a large modern kitchen, and 4 double bedrooms, the master bedroom having its own dressing room and en-suite. The villa is all on one level. The outside areas are mostly paved, apart from a small lawn area with comfy seating. There is a private pool, several lemon trees and plenty of space to soak up the all day sun.