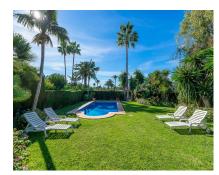

## Long Term Rental - House - Guadalmina Baja 7.300€ / Month

www.arbatestates.com +34 606 84 36 45 +34 602 51 80 97 info@arbatestates.com

House

Ref.-ID: R4084420

Guadalmina Baja

386 m2

1000 m2

AVAILABLE IN JULY 2025 NO AVAILABLE IN AUGUST 2025. AVAILABLE FROM SEPTEMBER 2025 UNTIL JUNE 2026 Fantastic newly decorated villa located in the renowned urbanization of Guadalmina 23 in Guadalmina baja, a short walk from the beach and only 3 minutes drive from San Pedro de Alcántara. Luxurious development of 23 semidetached villas that share a common area of 25,000m2, composed of green areas, a tennis court, two paddle tennis courts, mini golf and two communal swimming pools. The villa is built on two floors, Comprises on the main level :living room with direct access to a nice porch with dining and sitting area overlooking the private garden and pool, dining room, three bedrooms, one of them en-suite, the other two share a bathroom, fully equipped kitchen with two service guarter bedroom, one batrhoom, guest toilet. On the upper floor is the master bedroom en-suite with terrace and fifth bedroom en-suite. Nice and well-kept private garden with direct access to the wonderful communal garden.