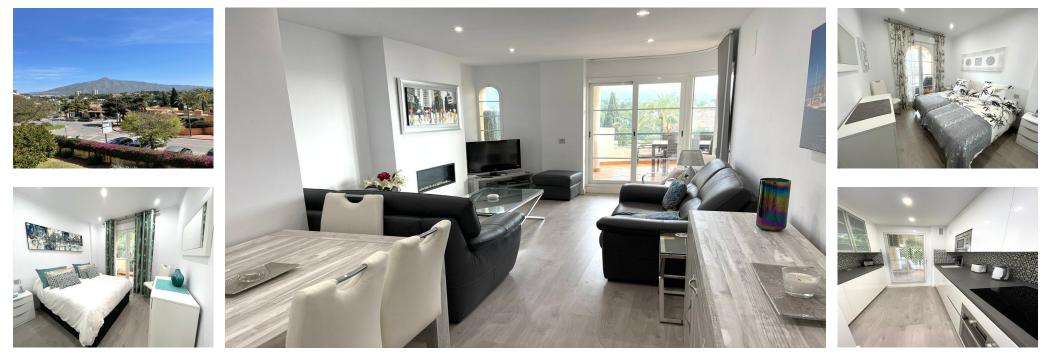

## Ref.-ID: R4360213

Nueva Andalucía

Apartment

Fabulous 2 bedroom 2 bath modern apartment in the heart of Nueva Andalucia, metres away from Puerto Banús. Ideally situated for holiday stays, a short walk to all popular restaurants, shops, beach clubs and the port. Brand new modern furnishings with fully equipped kitchen. The apartment is complimented by a private terrace with panoramic mountain views, ideal for sunbathing and dining al fresco.

| Setting<br>Beachside      | Condition<br>Excellent<br>Recently Renovated<br>Recently Refurbished | Pool<br>Communal             | <b>Views</b><br>✓ Mountain | Features  Private Terrace | Furniture<br>✓ Fully Furnished |
|---------------------------|----------------------------------------------------------------------|------------------------------|----------------------------|---------------------------|--------------------------------|
| Kitchen<br>V Fully Fitted | Garden<br>✓ Communal                                                 | Security<br>24 Hour Security | Parking<br>Private         |                           |                                |