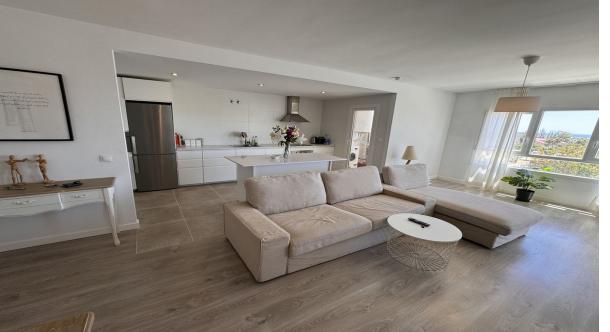

90 m2

Discover the charm of this newly reformed two-bedroom, two-bathroom apartment located in the vibrant area of La Campana, Nueva Andalucia. Designed with an open-plan kitchen, this bright, light, and spacious apartment offers a contemporary and inviting living space perfect for both relaxation and entertainment. Situated within walking distance to an array of restaurants, shops, and bars, this property provides the ultimate convenience for enjoying local amenities. Additionally, its prime location on a bus route ensures easy access to surrounding areas. For those who love the beach and lively destinations, a short five-minute drive will take you to San Pedro, Puerto Banus, and the beautiful coastline. Nestled in the renowned Golf Valley, golf enthusiasts will appreciate the proximity to several top-notch golf courses. The apartment also includes secure underground parking, ensuring peace of mind and convenience. Whether you're looking for a holiday getaway or a comfortable long-term residence, this stylish apartment in La Campana is the perfect choice for embracing the best of the Costa del Sol.