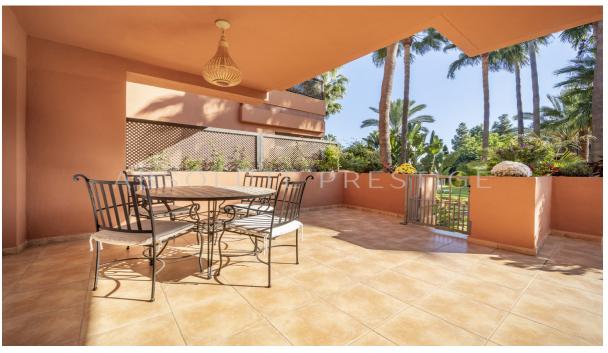

## Long Term Rental - Apartment - Puerto Banús 3.700€ / Month

www.arbatestates.com +34 606 84 36 45 +34 602 51 80 97 info@arbatestates.com

Ref.-ID: R4854232 Puerto Banús Apartment

2

2

159 m2

This charming ground floor apartment, ideally situated between San Pedro and Puerto Banús, offers the perfect blend of comfort and convenience. Boasting a spacious living area, the apartment features two well-appointed bedrooms and two bathrooms, providing an ideal space for relaxation. The large south-facing terrace offers an expansive outdoor area with beautiful views of the meticulously landscaped gardens, creating a serene environment for outdoor living and entertaining. The kitchen is designed for functionality, while the open-plan living and dining areas create a seamless flow throughout the apartment. Additional features include a private parking space in the underground garage and a storage room for added convenience. Set within a secure urbanization with 24-hour security, this property ensures peace of mind for residents. The community is surrounded by lush, well-kept gardens and features two large swimming pools, perfect for leisurely afternoons. With the beach, San Pedro, and Puerto Banús just a short walk away, this apartment offers an unbeatable location, ideal for both holidaymakers and those wishing to reside year-round. This property presents an exceptional opportunity to experience the best of Costa del Sol living, whether as a permanent residence or a luxurious getaway.