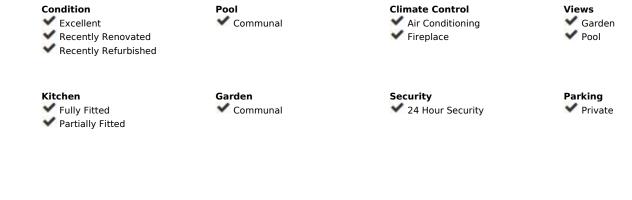

## Setting Orientation Beachside South Close To Port Close To Shops Close To Sea Close To Schools Furniture **Features** Covered Terrace Fully Furnished Fitted Wardrobes ✓ Near Transport ✓ Private Terrace **✓** Gym ✓ Storage Room ✓ Double Glazing Category Luxury