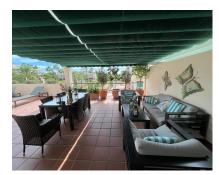

160 m2

Modern two bedroom two bathrooms apartment in the heart of Nueva Andalucía, perfect for holiday and long term rental. The spacious living room opens up onto a large southwest facing terrace overlooking the complex swimming pool and garden, where you can find a barbecue, nice outdoor furniture and an area with sun loungers, thus promoting indoor-outdoor living. With an unbeatable location, a stone throw away from Real Padel GYM, only 10 minutes walk to the beach and 15 minutes walk to Puerto Banus and all famous restaurants Fat Mamma Trattoria, La Sala, supermarkets and the shopping complex Centro Plaza. The apartment comes with access to pool, lush gardens, a private underground parking space and 24/7 manned security of the urbanization.

Private Terrace
Barbeque

Views

Garden
Pool