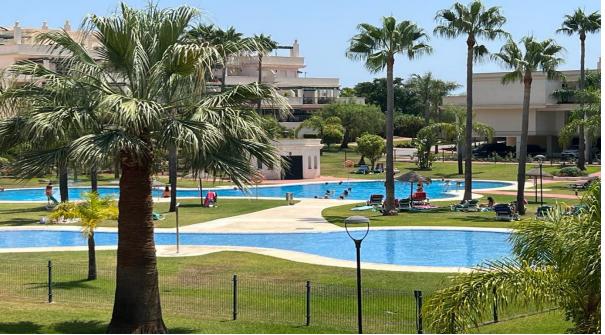

160 m2

Modern two bedroom two bathrooms apartment in the heart of Nueva Andalucía, perfect for holiday and long term rental. The spacious living room opens up onto a large southwest facing terrace overlooking the complex swimming pool and garden, where you can find a barbecue, nice outdoor furniture and an area with sun loungers, thus promoting indoor-outdoor living. With an unbeatable location, a stone throw away from Real Padel GYM, only 10 minutes walk to the beach and 15 minutes walk to Puerto Banus and all famous restaurants Fat Mamma Trattoria, La Sala, supermarkets and the shopping complex Centro Plaza. The apartment comes with access to pool, lush gardens, a private underground parking space and 24/7 manned security of the urbanization.

Private Terrace
Barbeque

Views

Garden
Pool