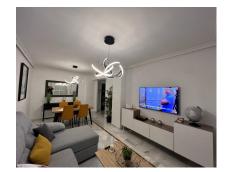

160 m2

Modern two bedroom two bathrooms apartment in the heart of Nueva Andalucía, perfect for holiday and long term rental. The spacious living room opens up onto a large southwest facing terrace overlooking the complex swimming pool and garden, where you can find a barbecue, nice outdoor furniture and an area with sun loungers, thus promoting indoor-outdoor living. With an unbeatable location, a stone throw away from Real Padel GYM, only 10 minutes walk to the beach and 15 minutes walk to Puerto Banus and all famous restaurants Fat Mamma Trattoria, La Sala, supermarkets and the shopping complex Centro Plaza. The apartment comes with access to pool, lush gardens, a private underground parking space and 24/7 manned security of the urbanization.