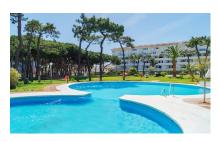

**Apartments** 

70 m<sup>2</sup>

Beautiful apartment 30 meters walk from the beach. The apartment on the 2nd floor consists of a bright living room with sea view, open kitchen, balkony and bathroom. The complex has 3 swimming pools, a children's playground and parking. A direct access to the beach and a bus stop in complete the offer. Shops are only a few minutes away.

- ✓ A/C
- Marble Flooring
- Fitted Kitchen
- Fitted Wardrobes

- Furnished
- ✓ Lift
- ▼ Tennis/Paddle Court
- Playground

- Communal Parking
- Communal Garden
- ✓ Communal Pool
- Close To Amenities
- Close To Port
- ✓ Close To Bus Station
- Beachfront
- ✓ Direct Beach Access
- Sea Views
- Renovated Southern Orientation
- ✓ 24h Security ✓ Gated Complex
- Terrace