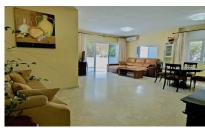

70 m<sup>2</sup>

Beautiful apartment 30 meters walk from the beach. The apartment on the 2nd floor consists of a bright living room with sea view, open kitchen, balkony and bathroom. The complex has 3 swimming pools, a children's playground and parking. A direct access to the beach and a bus stop in complete the offer. Shops are only a few minutes away.

✓ A/C

Marble Flooring

Fitted Kitchen

Fitted Wardrobes

Furnished

✓ Lift

▼ Tennis/Paddle Court

Playground