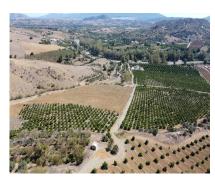

1000 m2

580000 m2

58 hectares in Coin with unlimited water. Fantastic farm in Coin bordering Rio Grande, fenced and with very good access. There are two warehouses on the farm, one of 600m2 and the other of 400m2. It also has 3 homes to reform deeded as homes. It is divided into several plots The farm borders the river, the well is approximately 10 meters from the river. It has 2 pumps of 40 hp that take out 54 cubic meters per hour and the cistern has a capacity of one million liters. At the moment: 10,000 OLIVE TREES 5,000 AVOCADOS 18,000 ORANGE TREES. On the farm you can plant more since there are unplanted pieces. Ideal for planting avocados. We have soil and water analysis. Road access. Link Video Drone https://youtu.be/\_q6sqdH8Vvc