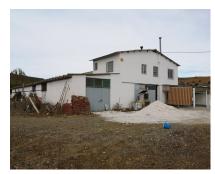

1000 m2

580000 m2

58 hectares in Coin with unlimited water. Fantastic farm in Coin bordering Rio Grande, fenced and with very good access. There are two warehouses on the farm, one of 600m2 and the other of 400m2. It also has 3 homes to reform deeded as homes. It is divided into several plots The farm borders the river, the well is approximately 10 meters from the river. It has 2 pumps of 40 hp that take out 54 cubic meters per hour and the cistern has a capacity of one million liters. At the moment: 10,000 OLIVE TREES 5,000 AVOCADOS 18,000 ORANGE TREES. On the farm you can plant more since there are unplanted pieces. Ideal for planting avocados. We have soil and water analysis. Road access. Link Video Drone https://youtu.be/\_q6sqdH8Vvc