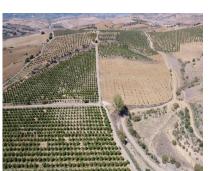

1000 m2

580000 m2

58 hectares in Coin with unlimited water. Fantastic farm in Coin bordering Rio Grande, fenced and with very good access. There are two warehouses on the farm, one of 600m2 and the other of 400m2. It also has 3 homes to reform deeded as homes. It is divided into several plots The farm borders the river, the well is approximately 10 meters from the river. It has 2 pumps of 40 hp that take out 54 cubic meters per hour and the cistern has a capacity of one million liters. At the moment: 10,000 OLIVE TREES 5,000 AVOCADOS 18,000 ORANGE TREES. On the farm you can plant more since there are unplanted pieces. Ideal for planting avocados. We have soil and water analysis. Road access. Link Video Drone https://youtu.be/\_q6sqdH8Vvc