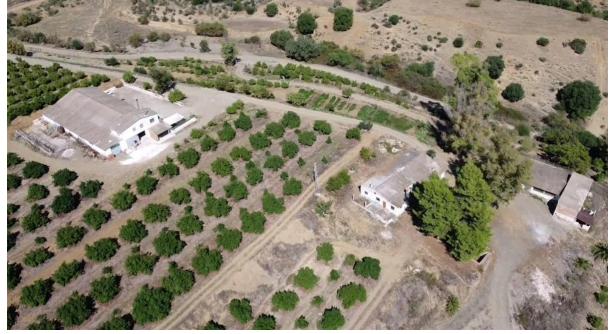

1000 m2

580000 m2

58 hectares in Coin with unlimited water. Fantastic farm in Coin bordering Rio Grande, fenced and with very good access. There are two warehouses on the farm, one of 600m2 and the other of 400m2. It also has 3 homes to reform deeded as homes. It is divided into several plots The farm borders the river, the well is approximately 10 meters from the river. It has 2 pumps of 40 hp that take out 54 cubic meters per hour and the cistern has a capacity of one million liters. At the moment: 10,000 OLIVE TREES 5,000 AVOCADOS 18,000 ORANGE TREES. On the farm you can plant more since there are unplanted pieces. Ideal for planting avocados. We have soil and water analysis. Road access. Link Video Drone https://youtu.be/\_q6sqdH8Vvc