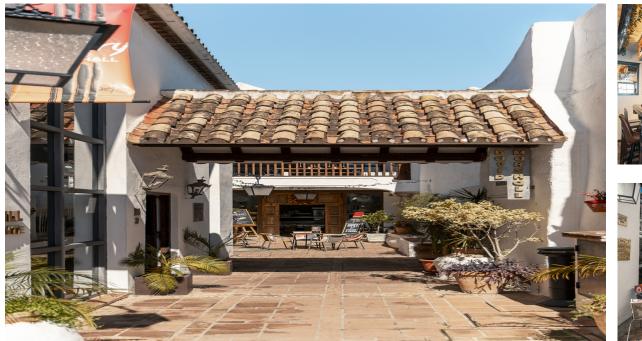

Ventas - Comercial - Benahavís 95.000€ www.arbatestates.com +34 606 84 36 45 +34 602 51 80 97 info@arbatestates.com

Benahavís

**90 m2** 

Comercial

Oportunidad para traspaso de dos negocios en Benahavis pueblo.. Investment opportunity to take over the lease of a highly profitable Bar & Deli in the Heart of Benahavis Village-Profit income of 60k per year with possibility to mate 80-85k a year- La Bodega is located in the village of Benahavis, one of the most affluent villages in Spain thanks to the large number of high end developments that suround the village, Golf resorts such as La Quinta and Los Arqueros belong to Benahavis as does La Zagaleta, an exclusive gated estate, home to some of the most expensive properties in Spain. Benahavis itself is known as the dining room of the Costa Del Sol and it is not hard to see why, tourists and locals flock here to enjoy the many bars and restaurants for food and drinks. La Bodega is the most picturesque bar in the village, set in its own private plaza with two beautiful fountains, stone pillars and covered in flora, neighbouring a sculptures art gallery and a piano school, the bar really is one of a kind you wont find anywhere else. La Bodega holds the title with many locals as the busiest bar in the village for the past three years. In addition you also inherit another business 'deli lujo' included in the listed price, the owners of the bar opened this quaint Italian deli in the same plaza, as a food outlet for its many customers, at the moment the shop is for Italian food , gelato and wine, also charcuterie boards which are a big hit in the summer. Both businesses are open from 17.00pm however there is a lot of scope to open for a lunchtime service during sunny afternoons or weekends, it would also serve as a blissful breakfast spot. There is also scope to change the deli to any cuisine that is preferred or any other business that you would see fit. PRICE FOR THIS UNIQUE BUSINESS IS [180,000