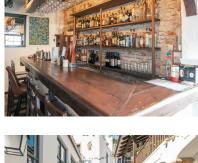

Ventas - Comercial - Benahavís 95.000€ www.arbatestates.com +34 606 84 36 45 +34 602 51 80 97 info@arbatestates.com

Benahavís

**90 m2** 

Comercial

Oportunidad para traspaso de dos negocios en Benahavis pueblo.. Investment opportunity to take over the lease of a highly profitable Bar & Deli in the Heart of Benahavis Village-Profit income of 60k per year with possibility to mate 80-85k a year- La Bodega is located in the village of Benahavis, one of the most affluent villages in Spain thanks to the large number of high end developments that suround the village, Golf resorts such as La Quinta and Los Arqueros belong to Benahavis as does La Zagaleta, an exclusive gated estate, home to some of the most expensive properties in Spain. Benahavis itself is known as the dining room of the Costa Del Sol and it is not hard to see why, tourists and locals flock here to enjoy the many bars and restaurants for food and drinks. La Bodega is the most picturesque bar in the village, set in its own private plaza with two beautiful fountains, stone pillars and covered in flora, neighbouring a sculptures art gallery and a piano school, the bar really is one of a kind you wont find anywhere else. La Bodega holds the title with many locals as the busiest bar in the village for the past three years. In addition you also inherit another business 'deli lujo' included in the listed price, the owners of the bar opened this quaint Italian deli in the same plaza, as a food outlet for its many customers, at the moment the shop is for Italian food , gelato and wine, also charcuterie boards which are a big hit in the summer. Both businesses are open from 17.00pm however there is a lot of scope to open for a lunchtime service during sunny afternoons or weekends, it would also serve as a blissful breakfast spot. There is also scope to change the deli to any cuisine that is preferred or any other business that you would see fit. PRICE FOR THIS UNIQUE BUSINESS IS [180,000