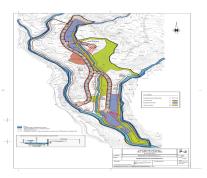

## Продажа - Участок - Mijas 11.500.000€

Ref.-ID: R3303724 Mijas Участок

59862 m2

🗐 106044 m2

LA KATRIA Consists of a development land of 106,044 square metres land area with a planning permit of 0,21 sqm/ sqm gross land area - with the consequent permission for 159 Residential Townhouse and villas with a total 22.269 sqm. construction plus areas for garages and uncovered terraces. The planning permit of the LA KATRIA urbanization approved by the Municipality of Mijas includes the "Convenio" (agreement) number 152 signed on the 29th of November 2006 and publicized in January and March 2007 in according to the Master Plan of Mijas (PGOU) for the land area classified as "Sector SUP. S-12 La Katria", as well as the project of "Estudio de Detalles" (the detail studies) and zonings dated 17th July 2015. The approval of the Mijas Municipality master plan to LOUA was published in the official Boletin of Malaga nr. 91/2014 and the adaptation of the master plan of LA KATRIA was approved on 11/03/2016 by the Municipality of Mijas and as published in the official Boletin of Malaga nr. 58/2016. Recently the development urbanization project (infrastructure project) was also completed. The property benefits from magnificent sea views toward south as well as mountain views towards north. The Alhaurin and Mijas golf courses are within 15 minutes drive and at least ten other golf, tennis and wellness clubs nearby. Type of construction: Two storey Town Houses (ADS) and two storey Detached Villas (AIS), as well as additional underground basements, garages and storage and uncovered terraces which are not computed in the total building allowance. The development land of 106.044 sqm surface area of the approved planning permit includes (approx.): 59.862 sqm land area (56,45%) for housing & commercial developments 10.599 sgm land area (9,99%) for technical and social use 14.124 sgm land area (13,32%) for roads, sidewalks and open parking 459 sgm land area (20,24%) for green zones LOCATION: North of Fuengirola and east of the historic Mijas Village, about 20 minutes drive from Malaga airport on the Highway of the Mediterranean AP-7 and about 25 minutes drive from Marbella. The site entrance is situated at km3.5 by road A-368, and approached by an 800 metre access road. Mijas village, with its whitewashed houses, is a picture of serenity, tradition and culture whereas nearby beaches offer a combination of sun, sand, sea together with the charm and hospitality of Andalusia. This prime resort land includes the following approved development specifications: LA KATRIA URBANIZATION SECTOR: SUP. S-12 RT Total Land Surface: 106.044 m<sup>2</sup> Qualified Development Volume: 0,21 m² roof /m² de land Total Construction allowance: 22.269 m² dwellings and commercial DISTRIBUTION: Dwellings: 57.382 m² - 9 plots (phases) Maximum Density: 15 dwellings per hectare Maximum number of Dwellings: 159 units Typology: ADS y AIS (Townhouses and Villas) Commercial: 2.480m2 land - on one plots