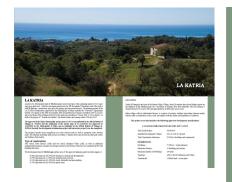

## Продажа - Участок - Mijas 11.500.000€

Ref.-ID: R3303724 Mijas Участок

59862 m2

🗐 106044 m2

LA KATRIA Consists of a development land of 106,044 square metres land area with a planning permit of 0,21 sqm/ sqm gross land area - with the consequent permission for 159 Residential Townhouse and villas with a total 22.269 sqm. construction plus areas for garages and uncovered terraces. The planning permit of the LA KATRIA urbanization approved by the Municipality of Mijas includes the "Convenio" (agreement) number 152 signed on the 29th of November 2006 and publicized in January and March 2007 in according to the Master Plan of Mijas (PGOU) for the land area classified as "Sector SUP. S-12 La Katria", as well as the project of "Estudio de Detalles" (the detail studies) and zonings dated 17th July 2015. The approval of the Mijas Municipality master plan to LOUA was published in the official Boletin of Malaga nr. 91/2014 and the adaptation of the master plan of LA KATRIA was approved on 11/03/2016 by the Municipality of Mijas and as published in the official Boletin of Malaga nr. 58/2016. Recently the development urbanization project (infrastructure project) was also completed. The property benefits from magnificent sea views toward south as well as mountain views towards north. The Alhaurin and Mijas golf courses are within 15 minutes drive and at least ten other golf, tennis and wellness clubs nearby. Type of construction: Two storey Town Houses (ADS) and two storey Detached Villas (AIS), as well as additional underground basements, garages and storage and uncovered terraces which are not computed in the total building allowance. The development land of 106.044 sqm surface area of the approved planning permit includes (approx.): 59.862 sqm land area (56,45%) for housing & commercial developments 10.599 sgm land area (9,99%) for technical and social use 14.124 sgm land area (13,32%) for roads, sidewalks and open parking 459 sgm land area (20,24%) for green zones LOCATION: North of Fuengirola and east of the historic Mijas Village, about 20 minutes drive from Malaga airport on the Highway of the Mediterranean AP-7 and about 25 minutes drive from Marbella. The site entrance is situated at km3.5 by road A-368, and approached by an 800 metre access road. Mijas village, with its whitewashed houses, is a picture of serenity, tradition and culture whereas nearby beaches offer a combination of sun, sand, sea together with the charm and hospitality of Andalusia. This prime resort land includes the following approved development specifications: LA KATRIA URBANIZATION SECTOR: SUP. S-12 RT Total Land Surface: 106.044 m<sup>2</sup> Qualified Development Volume: 0,21 m² roof /m² de land Total Construction allowance: 22.269 m² dwellings and commercial DISTRIBUTION: Dwellings: 57.382 m² - 9 plots (phases) Maximum Density: 15 dwellings per hectare Maximum number of Dwellings: 159 units Typology: ADS y AIS (Townhouses and Villas) Commercial: 2.480m2 land - on one plots