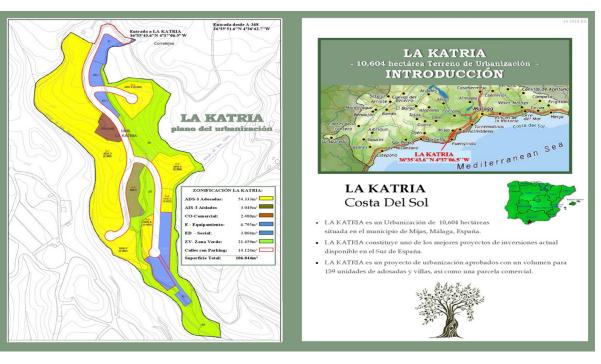

## Продажа - Участок - Mijas 11.500.000€

Ref.-ID: R3303724 Mijas Участок

59862 m2

🗐 106044 m2

LA KATRIA Consists of a development land of 106,044 square metres land area with a planning permit of 0,21 sqm/ sqm gross land area - with the consequent permission for 159 Residential Townhouse and villas with a total 22.269 sqm. construction plus areas for garages and uncovered terraces. The planning permit of the LA KATRIA urbanization approved by the Municipality of Mijas includes the "Convenio" (agreement) number 152 signed on the 29th of November 2006 and publicized in January and March 2007 in according to the Master Plan of Mijas (PGOU) for the land area classified as "Sector SUP. S-12 La Katria", as well as the project of "Estudio de Detalles" (the detail studies) and zonings dated 17th July 2015. The approval of the Mijas Municipality master plan to LOUA was published in the official Boletin of Malaga nr. 91/2014 and the adaptation of the master plan of LA KATRIA was approved on 11/03/2016 by the Municipality of Mijas and as published in the official Boletin of Malaga nr. 58/2016. Recently the development urbanization project (infrastructure project) was also completed. The property benefits from magnificent sea views toward south as well as mountain views towards north. The Alhaurin and Mijas golf courses are within 15 minutes drive and at least ten other golf, tennis and wellness clubs nearby. Type of construction: Two storey Town Houses (ADS) and two storey Detached Villas (AIS), as well as additional underground basements, garages and storage and uncovered terraces which are not computed in the total building allowance. The development land of 106.044 sqm surface area of the approved planning permit includes (approx.): 59.862 sqm land area (56,45%) for housing & commercial developments 10.599 sgm land area (9,99%) for technical and social use 14.124 sgm land area (13,32%) for roads, sidewalks and open parking 459 sgm land area (20,24%) for green zones LOCATION: North of Fuengirola and east of the historic Mijas Village, about 20 minutes drive from Malaga airport on the Highway of the Mediterranean AP-7 and about 25 minutes drive from Marbella. The site entrance is situated at km3.5 by road A-368, and approached by an 800 metre access road. Mijas village, with its whitewashed houses, is a picture of serenity, tradition and culture whereas nearby beaches offer a combination of sun, sand, sea together with the charm and hospitality of Andalusia. This prime resort land includes the following approved development specifications: LA KATRIA URBANIZATION SECTOR: SUP. S-12 RT Total Land Surface: 106.044 m<sup>2</sup> Qualified Development Volume: 0,21 m² roof /m² de land Total Construction allowance: 22.269 m² dwellings and commercial DISTRIBUTION: Dwellings: 57.382 m² - 9 plots (phases) Maximum Density: 15 dwellings per hectare Maximum number of Dwellings: 159 units Typology: ADS y AIS (Townhouses and Villas) Commercial: 2.480m2 land - on one plots