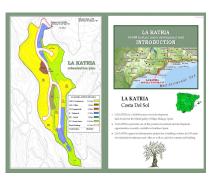

## Продажа - Участок - Mijas 11.500.000€

Ref.-ID: R3303724 Mijas Участок

59862 m2

🗐 106044 m2

LA KATRIA Consists of a development land of 106,044 square metres land area with a planning permit of 0,21 sqm/ sqm gross land area - with the consequent permission for 159 Residential Townhouse and villas with a total 22.269 sqm. construction plus areas for garages and uncovered terraces. The planning permit of the LA KATRIA urbanization approved by the Municipality of Mijas includes the "Convenio" (agreement) number 152 signed on the 29th of November 2006 and publicized in January and March 2007 in according to the Master Plan of Mijas (PGOU) for the land area classified as "Sector SUP. S-12 La Katria", as well as the project of "Estudio de Detalles" (the detail studies) and zonings dated 17th July 2015. The approval of the Mijas Municipality master plan to LOUA was published in the official Boletin of Malaga nr. 91/2014 and the adaptation of the master plan of LA KATRIA was approved on 11/03/2016 by the Municipality of Mijas and as published in the official Boletin of Malaga nr. 58/2016. Recently the development urbanization project (infrastructure project) was also completed. The property benefits from magnificent sea views toward south as well as mountain views towards north. The Alhaurin and Mijas golf courses are within 15 minutes drive and at least ten other golf, tennis and wellness clubs nearby. Type of construction: Two storey Town Houses (ADS) and two storey Detached Villas (AIS), as well as additional underground basements, garages and storage and uncovered terraces which are not computed in the total building allowance. The development land of 106.044 sqm surface area of the approved planning permit includes (approx.): 59.862 sqm land area (56,45%) for housing & commercial developments 10.599 sgm land area (9,99%) for technical and social use 14.124 sgm land area (13,32%) for roads, sidewalks and open parking 459 sgm land area (20,24%) for green zones LOCATION: North of Fuengirola and east of the historic Mijas Village, about 20 minutes drive from Malaga airport on the Highway of the Mediterranean AP-7 and about 25 minutes drive from Marbella. The site entrance is situated at km3.5 by road A-368, and approached by an 800 metre access road. Mijas village, with its whitewashed houses, is a picture of serenity, tradition and culture whereas nearby beaches offer a combination of sun, sand, sea together with the charm and hospitality of Andalusia. This prime resort land includes the following approved development specifications: LA KATRIA URBANIZATION SECTOR: SUP. S-12 RT Total Land Surface: 106.044 m<sup>2</sup> Qualified Development Volume: 0,21 m² roof /m² de land Total Construction allowance: 22.269 m² dwellings and commercial DISTRIBUTION: Dwellings: 57.382 m² - 9 plots (phases) Maximum Density: 15 dwellings per hectare Maximum number of Dwellings: 159 units Typology: ADS y AIS (Townhouses and Villas) Commercial: 2.480m2 land - on one plots