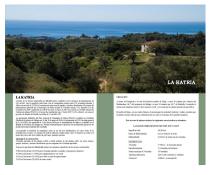

## Продажа - Участок - Mijas 11.500.000€

Ref.-ID: R3303724 Mijas Участок

59862 m2

🗐 106044 m2

LA KATRIA Consists of a development land of 106,044 square metres land area with a planning permit of 0,21 sqm/ sqm gross land area - with the consequent permission for 159 Residential Townhouse and villas with a total 22.269 sqm. construction plus areas for garages and uncovered terraces. The planning permit of the LA KATRIA urbanization approved by the Municipality of Mijas includes the "Convenio" (agreement) number 152 signed on the 29th of November 2006 and publicized in January and March 2007 in according to the Master Plan of Mijas (PGOU) for the land area classified as "Sector SUP. S-12 La Katria", as well as the project of "Estudio de Detalles" (the detail studies) and zonings dated 17th July 2015. The approval of the Mijas Municipality master plan to LOUA was published in the official Boletin of Malaga nr. 91/2014 and the adaptation of the master plan of LA KATRIA was approved on 11/03/2016 by the Municipality of Mijas and as published in the official Boletin of Malaga nr. 58/2016. Recently the development urbanization project (infrastructure project) was also completed. The property benefits from magnificent sea views toward south as well as mountain views towards north. The Alhaurin and Mijas golf courses are within 15 minutes drive and at least ten other golf, tennis and wellness clubs nearby. Type of construction: Two storey Town Houses (ADS) and two storey Detached Villas (AIS), as well as additional underground basements, garages and storage and uncovered terraces which are not computed in the total building allowance. The development land of 106.044 sqm surface area of the approved planning permit includes (approx.): 59.862 sqm land area (56,45%) for housing & commercial developments 10.599 sgm land area (9,99%) for technical and social use 14.124 sgm land area (13,32%) for roads, sidewalks and open parking 459 sgm land area (20,24%) for green zones LOCATION: North of Fuengirola and east of the historic Mijas Village, about 20 minutes drive from Malaga airport on the Highway of the Mediterranean AP-7 and about 25 minutes drive from Marbella. The site entrance is situated at km3.5 by road A-368, and approached by an 800 metre access road. Mijas village, with its whitewashed houses, is a picture of serenity, tradition and culture whereas nearby beaches offer a combination of sun, sand, sea together with the charm and hospitality of Andalusia. This prime resort land includes the following approved development specifications: LA KATRIA URBANIZATION SECTOR: SUP. S-12 RT Total Land Surface: 106.044 m<sup>2</sup> Qualified Development Volume: 0,21 m² roof /m² de land Total Construction allowance: 22.269 m² dwellings and commercial DISTRIBUTION: Dwellings: 57.382 m² - 9 plots (phases) Maximum Density: 15 dwellings per hectare Maximum number of Dwellings: 159 units Typology: ADS y AIS (Townhouses and Villas) Commercial: 2.480m2 land - on one plots