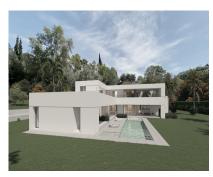

## Продажа - Участок - Benahavís 1.200.000€

Ref.-ID: R3805150 **Benahavís Участок** 

1000 m2

5185 m2

BEST PRICED LAND IN THE MARKET - 222 [//Sqm - Plot in Puerto del Almendro, Benahavis - Marbella Flat plot of 5.186 sqm. - Situated in an ideal position for people who want peace and tranquility - Panoramic views over the surrounding landscape - Partial sea view as well - The commercial centre of Monte Halcones is just around the corner and offers basic amenities such as supermarket, pharmacy, restaurants etc. - Further ameneties is found in San Pedro and Puerto Banus, only 10 min. away. The urbanization has barriers and camera at the entrance as well as a tennis court available to residents. For construction of villa - Edif. 20 pct. min. plot 3.000 sqm. - Very tranquil and idyllic location - open views and very private - Sea views from second floor. Approved project available - see renders. We have the neighboring plot of 4.300 sgm. for sale as well, hence total of more than 9.300 sqm. is available. Arguably one of the best opportunities for a plot of land for the construction of a villa - and more so as it is in a gated community in Benahavis - Doesn't get much better.