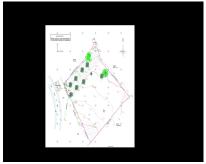

## Продажа - Участок - Benahavís 1.200.000€

Ref.-ID: R3805150 **Benahavís Участок** 

1000 m2

5185 m2

BEST PRICED LAND IN THE MARKET - 222 [//Sqm - Plot in Puerto del Almendro, Benahavis - Marbella Flat plot of 5.186 sqm. - Situated in an ideal position for people who want peace and tranquility - Panoramic views over the surrounding landscape - Partial sea view as well - The commercial centre of Monte Halcones is just around the corner and offers basic amenities such as supermarket, pharmacy, restaurants etc. - Further ameneties is found in San Pedro and Puerto Banus, only 10 min. away. The urbanization has barriers and camera at the entrance as well as a tennis court available to residents. For construction of villa - Edif. 20 pct. min. plot 3.000 sqm. - Very tranquil and idyllic location - open views and very private - Sea views from second floor. Approved project available - see renders. We have the neighboring plot of 4.300 sgm. for sale as well, hence total of more than 9.300 sqm. is available. Arguably one of the best opportunities for a plot of land for the construction of a villa - and more so as it is in a gated community in Benahavis - Doesn't get much better.