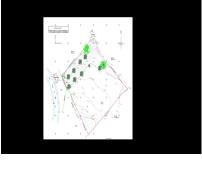

## Продажа - Участок - Benahavís 1.200.000€

Ref.-ID: R3805150 **Benahavís Участок** 

1000 m2

5185 m2

BEST PRICED LAND IN THE MARKET - 222 [//Sqm - Plot in Puerto del Almendro, Benahavis - Marbella Flat plot of 5.186 sqm. - Situated in an ideal position for people who want peace and tranquility - Panoramic views over the surrounding landscape - Partial sea view as well - The commercial centre of Monte Halcones is just around the corner and offers basic amenities such as supermarket, pharmacy, restaurants etc. - Further ameneties is found in San Pedro and Puerto Banus, only 10 min. away. The urbanization has barriers and camera at the entrance as well as a tennis court available to residents. For construction of villa - Edif. 20 pct. min. plot 3.000 sqm. - Very tranquil and idyllic location - open views and very private - Sea views from second floor. Approved project available - see renders. We have the neighboring plot of 4.300 sgm. for sale as well, hence total of more than 9.300 sqm. is available. Arguably one of the best opportunities for a plot of land for the construction of a villa - and more so as it is in a gated community in Benahavis - Doesn't get much better.