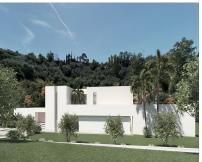

## Продажа - Участок - Benahavís 1.200.000€

Ref.-ID: R3805150 **Benahavís Участок** 

1000 m2

5185 m2

BEST PRICED LAND IN THE MARKET - 222 [//Sqm - Plot in Puerto del Almendro, Benahavis - Marbella Flat plot of 5.186 sqm. - Situated in an ideal position for people who want peace and tranquility - Panoramic views over the surrounding landscape - Partial sea view as well - The commercial centre of Monte Halcones is just around the corner and offers basic amenities such as supermarket, pharmacy, restaurants etc. - Further ameneties is found in San Pedro and Puerto Banus, only 10 min. away. The urbanization has barriers and camera at the entrance as well as a tennis court available to residents. For construction of villa - Edif. 20 pct. min. plot 3.000 sqm. - Very tranquil and idyllic location - open views and very private - Sea views from second floor. Approved project available - see renders. We have the neighboring plot of 4.300 sgm. for sale as well, hence total of more than 9.300 sqm. is available. Arguably one of the best opportunities for a plot of land for the construction of a villa - and more so as it is in a gated community in Benahavis - Doesn't get much better.