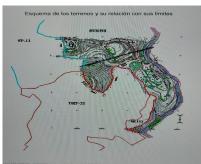

## Продажа - Участок - Benalmadena Costa 6.000.000€

Ref.-ID: R3823444

Benalmadena Costa

Участок

15591 m2

15591 m2

The orientation is, fundamentally, north, south and east and in any of these winds you can enjoy extraordinary views that go from the southern slope of the town to the sea. Given the orientation of the land, exposure to the sun is total over the entire area. In total, there is 15,591M2 of land on which a maximum of 195 homes can be built. Of these 15.591M2 are available to build 10,913M2 on which a total of 136 homes and/or a "Pueblo Mediterráneo" can be build (depending on what the developer prefers). The remaining 4,677 M2 are designated for building "VPO" homes (up to 59 units maximum). Please note that we have a list of buyers (!) who are eager to purchase the VPO homes.