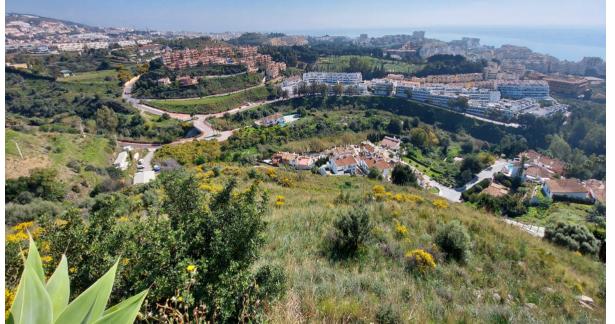

## Продажа - Участок - Benalmadena Costa 6.000.000€

Ref.-ID: R3823444

Benalmadena Costa

Участок

15591 m2

15591 m2

The orientation is, fundamentally, north, south and east and in any of these winds you can enjoy extraordinary views that go from the southern slope of the town to the sea. Given the orientation of the land, exposure to the sun is total over the entire area. In total, there is 15,591M2 of land on which a maximum of 195 homes can be built. Of these 15.591M2 are available to build 10,913M2 on which a total of 136 homes and/or a "Pueblo Mediterráneo" can be build (depending on what the developer prefers). The remaining 4,677 M2 are designated for building "VPO" homes (up to 59 units maximum). Please note that we have a list of buyers (!) who are eager to purchase the VPO homes.