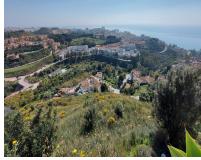

## Продажа - Участок - Benalmadena Costa 6.000.000€

Ref.-ID: R3823444

Benalmadena Costa

Участок

15591 m2

15591 m2

The orientation is, fundamentally, north, south and east and in any of these winds you can enjoy extraordinary views that go from the southern slope of the town to the sea. Given the orientation of the land, exposure to the sun is total over the entire area. In total, there is 15,591M2 of land on which a maximum of 195 homes can be built. Of these 15.591M2 are available to build 10,913M2 on which a total of 136 homes and/or a "Pueblo Mediterráneo" can be build (depending on what the developer prefers). The remaining 4,677 M2 are designated for building "VPO" homes (up to 59 units maximum). Please note that we have a list of buyers (!) who are eager to purchase the VPO homes.