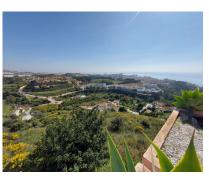

## Продажа - Участок - Benalmadena Costa 6.000.000€

Ref.-ID: R3823444

Benalmadena Costa

Участок

15591 m2

15591 m2

The orientation is, fundamentally, north, south and east and in any of these winds you can enjoy extraordinary views that go from the southern slope of the town to the sea. Given the orientation of the land, exposure to the sun is total over the entire area. In total, there is 15,591M2 of land on which a maximum of 195 homes can be built. Of these 15.591M2 are available to build 10,913M2 on which a total of 136 homes and/or a "Pueblo Mediterráneo" can be build (depending on what the developer prefers). The remaining 4,677 M2 are designated for building "VPO" homes (up to 59 units maximum). Please note that we have a list of buyers (!) who are eager to purchase the VPO homes.