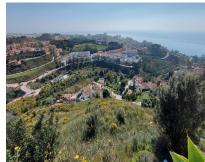

## Продажа - Участок - Benalmadena Costa 6.000.000€

Ref.-ID: R3823444

Benalmadena Costa

Участок

15591 m2

15591 m2

The orientation is, fundamentally, north, south and east and in any of these winds you can enjoy extraordinary views that go from the southern slope of the town to the sea. Given the orientation of the land, exposure to the sun is total over the entire area. In total, there is 15,591M2 of land on which a maximum of 195 homes can be built. Of these 15.591M2 are available to build 10,913M2 on which a total of 136 homes and/or a "Pueblo Mediterráneo" can be build (depending on what the developer prefers). The remaining 4,677 M2 are designated for building "VPO" homes (up to 59 units maximum). Please note that we have a list of buyers (!) who are eager to purchase the VPO homes.