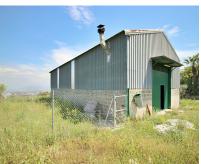

## Продажа - Коммерческая - Coín 400.000€

Коммерческая Ref.-ID: R3840301 Coín

200 m2

12000 m2

200 m2 industrial warehouse on a 12,000 m2 plot and a 400 m2 urban plot in a highly sought-after urbanization in Coin, just 1 min by car from the main road. It is in a very good area near the school and surrounded by a green area with views of the town, it is suitable for setting up any type of business, apart from it, an urbanization is planned to be built in front of it, so it is a very good investment. Distribution: It has an area of 200 m2 (20x10x8) and is located on a 12000 m2 semi-fenced plot. The warehouse has 2 entrances, one front and one rear, both manual. You have the possibility of making a mezzanine because it has the appropriate height. The warehouse has two rooms at the rear that can be transformed into offices. The urban plot on which the house of your dreams can be built is located in front of the warehouse. If you want to invest, this is your moment, it is a warehouse with a plot that has a lot of potential.