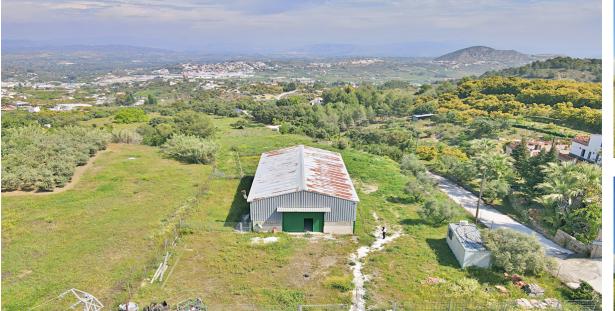

## Продажа - Коммерческая - Coín 400.000€

Коммерческая Ref.-ID: R3840301 Coín

200 m2

12000 m2

200 m2 industrial warehouse on a 12,000 m2 plot and a 400 m2 urban plot in a highly sought-after urbanization in Coin, just 1 min by car from the main road. It is in a very good area near the school and surrounded by a green area with views of the town, it is suitable for setting up any type of business, apart from it, an urbanization is planned to be built in front of it, so it is a very good investment. Distribution: It has an area of 200 m2 (20x10x8) and is located on a 12000 m2 semi-fenced plot. The warehouse has 2 entrances, one front and one rear, both manual. You have the possibility of making a mezzanine because it has the appropriate height. The warehouse has two rooms at the rear that can be transformed into offices. The urban plot on which the house of your dreams can be built is located in front of the warehouse. If you want to invest, this is your moment, it is a warehouse with a plot that has a lot of potential.