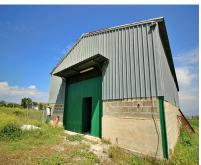

## Продажа - Коммерческая - Coín 400.000€

Коммерческая Ref.-ID: R3840301 Coín

200 m2

12000 m2

200 m2 industrial warehouse on a 12,000 m2 plot and a 400 m2 urban plot in a highly sought-after urbanization in Coin, just 1 min by car from the main road. It is in a very good area near the school and surrounded by a green area with views of the town, it is suitable for setting up any type of business, apart from it, an urbanization is planned to be built in front of it, so it is a very good investment. Distribution: It has an area of 200 m2 (20x10x8) and is located on a 12000 m2 semi-fenced plot. The warehouse has 2 entrances, one front and one rear, both manual. You have the possibility of making a mezzanine because it has the appropriate height. The warehouse has two rooms at the rear that can be transformed into offices. The urban plot on which the house of your dreams can be built is located in front of the warehouse. If you want to invest, this is your moment, it is a warehouse with a plot that has a lot of potential.