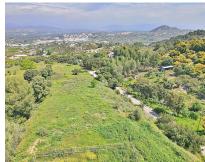

## Продажа - Коммерческая - Coín 400.000€

Коммерческая Ref.-ID: R3840301 Coín

200 m2

12000 m2

200 m2 industrial warehouse on a 12,000 m2 plot and a 400 m2 urban plot in a highly sought-after urbanization in Coin, just 1 min by car from the main road. It is in a very good area near the school and surrounded by a green area with views of the town, it is suitable for setting up any type of business, apart from it, an urbanization is planned to be built in front of it, so it is a very good investment. Distribution: It has an area of 200 m2 (20x10x8) and is located on a 12000 m2 semi-fenced plot. The warehouse has 2 entrances, one front and one rear, both manual. You have the possibility of making a mezzanine because it has the appropriate height. The warehouse has two rooms at the rear that can be transformed into offices. The urban plot on which the house of your dreams can be built is located in front of the warehouse. If you want to invest, this is your moment, it is a warehouse with a plot that has a lot of potential.