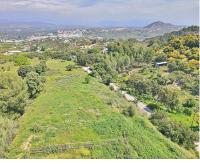

## Продажа - Коммерческая - Coín 400.000€

Коммерческая Ref.-ID: R3840301 Coín

200 m2

12000 m2

200 m2 industrial warehouse on a 12,000 m2 plot and a 400 m2 urban plot in a highly sought-after urbanization in Coin, just 1 min by car from the main road. It is in a very good area near the school and surrounded by a green area with views of the town, it is suitable for setting up any type of business, apart from it, an urbanization is planned to be built in front of it, so it is a very good investment. Distribution: It has an area of 200 m2 (20x10x8) and is located on a 12000 m2 semi-fenced plot. The warehouse has 2 entrances, one front and one rear, both manual. You have the possibility of making a mezzanine because it has the appropriate height. The warehouse has two rooms at the rear that can be transformed into offices. The urban plot on which the house of your dreams can be built is located in front of the warehouse. If you want to invest, this is your moment, it is a warehouse with a plot that has a lot of potential.