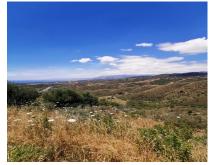

## Продажа - Участок - Marbella 7.140.000€

Marbella

Участок

GREAT OPPORTUNITY OF RUSTIC LAND IN MARBELLA! Plot that borders Calahonda but belongs to Marbella. Rustic property located on land classified as common undeveloped. The common undeveloped land is constituted by the lands that the General Plan qualifies as such due to the double condition of not being necessary for the development and urbanization process in the term. All of which leads to dictate measures for the preservation of its rustic nature through the imposition of restrictions for its construction and use. This type of soil may not be built other than those intended for agricultural holdings that are related to the nature and destination of the bond and comply, where appropriate, with the plans or regulations of the Ministry of Agriculture, as well as related constructions and facilities. to the execution, entertainment and service of public works. However, they may be authorized following the procedure of article 43.3 of the Land Law, facilities or buildings of public utility or social interest provided that the public utility or social interest that presides over their function is proven and it is demonstrated that they must necessarily be located in rural areas. as well as isolated buildings for family housing in places where there is no possibility of forming a training nucleus. The constructions that are authorized must respond to the concept of isolated building Key use: Agricultural use Permitted uses: Extractive use, use of garbage dumps, use of rubble dump, use of harmful and dangerous industry and storage of hazardous materials, use of stabled livestock, use of camping or camping, use of outdoor disco, use of public equipment , use of family home, sports use. Prohibited uses are considered all those not specifically declared dominant and permitted.