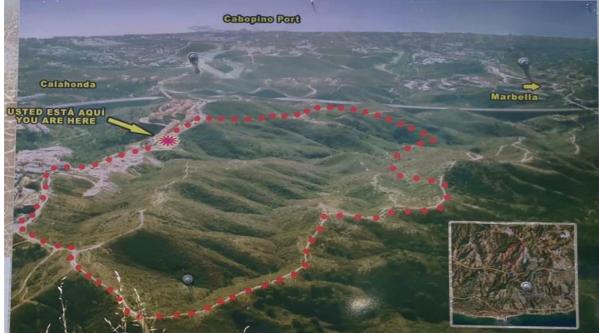

## Продажа - Участок - Marbella 7.140.000€

Marbella

Участок

GREAT OPPORTUNITY OF RUSTIC LAND IN MARBELLA! Plot that borders Calahonda but belongs to Marbella. Rustic property located on land classified as common undeveloped. The common undeveloped land is constituted by the lands that the General Plan qualifies as such due to the double condition of not being necessary for the development and urbanization process in the term. All of which leads to dictate measures for the preservation of its rustic nature through the imposition of restrictions for its construction and use. This type of soil may not be built other than those intended for agricultural holdings that are related to the nature and destination of the bond and comply, where appropriate, with the plans or regulations of the Ministry of Agriculture, as well as related constructions and facilities. to the execution, entertainment and service of public works. However, they may be authorized following the procedure of article 43.3 of the Land Law, facilities or buildings of public utility or social interest provided that the public utility or social interest that presides over their function is proven and it is demonstrated that they must necessarily be located in rural areas. as well as isolated buildings for family housing in places where there is no possibility of forming a training nucleus. The constructions that are authorized must respond to the concept of isolated building Key use: Agricultural use Permitted uses: Extractive use, use of garbage dumps, use of rubble dump, use of harmful and dangerous industry and storage of hazardous materials, use of stabled livestock, use of camping or camping, use of outdoor disco, use of public equipment , use of family home, sports use. Prohibited uses are considered all those not specifically declared dominant and permitted.