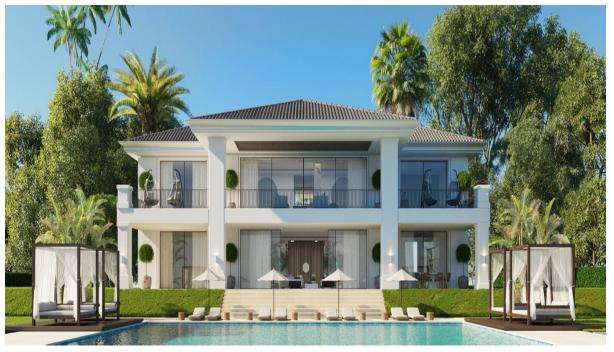

This contemporary design villa located on the first line of the La Alquieria golf course is a stunning project that promises to provide an exceptional living experience. The villa boasts high-quality materials and finishes, and the panoramic view of the golf course from the terrace is breathtaking. With 616 square meters of built-up area spread over two levels, the villa is spacious and designed to offer maximum comfort. The large basement provides ample space for storage, and the five bedrooms and five bathrooms ensure that every member of the family has their own space. The immense terraces on the property, covering 131 square meters, offer a perfect place to unwind and relax while enjoying the scenic views. The contemporary design of the villa blends seamlessly with its natural surroundings, providing a luxurious and peaceful living environment. This project is perfect for those who want to experience the best of both worlds, with easy access to the golf course and a tranquil living environment. With its high-quality materials and finishes, the contemporary design villa promises to provide a comfortable and luxurious lifestyle for its future occupants.

Расположение Первая линия гольфа

**Состояние**Новое строительство

**бассейн** ✓ Приватный **ВИД** Горы Гольф Панорамный

**Сад** ✔ Приватный **Категория**✓ Элитная