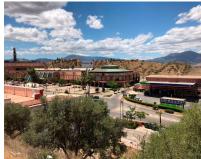

## 6950 m2

Commercial plot of 6950 m2 strategically situated on the A355 Marbella - Malaga road. The plot is on the Coin -Cartama roundabout only a few minutes from La Trocha shopping centre and the Guadalhorce hospital. The plot has .23% edificability (1,600 m2 maximum) with agreed permission to build a residential home, hospital, clinic, hotel or catering business or a sports centre. Other commercial uses could be allowed subject to a consultation with the council. The plot has stunning views over the Guadalhorce Valley Maximum height allowed at street level is 2 floors (7 Mtrs) Basements and underground parking would be permitted.