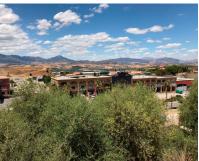

## 6950 m2

Commercial plot of 6950 m2 strategically situated on the A355 Marbella - Malaga road. The plot is on the Coin -Cartama roundabout only a few minutes from La Trocha shopping centre and the Guadalhorce hospital. The plot has .23% edificability (1,600 m2 maximum) with agreed permission to build a residential home, hospital, clinic, hotel or catering business or a sports centre. Other commercial uses could be allowed subject to a consultation with the council. The plot has stunning views over the Guadalhorce Valley Maximum height allowed at street level is 2 floors (7 Mtrs) Basements and underground parking would be permitted.