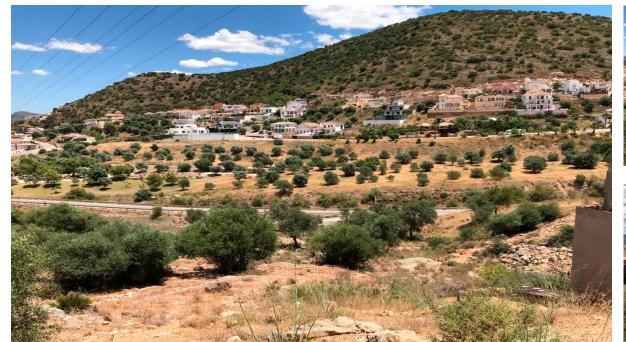

## 6950 m2

Commercial plot of 6950 m2 strategically situated on the A355 Marbella - Malaga road. The plot is on the Coin -Cartama roundabout only a few minutes from La Trocha shopping centre and the Guadalhorce hospital. The plot has .23% edificability (1,600 m2 maximum) with agreed permission to build a residential home, hospital, clinic, hotel or catering business or a sports centre. Other commercial uses could be allowed subject to a consultation with the council. The plot has stunning views over the Guadalhorce Valley Maximum height allowed at street level is 2 floors (7 Mtrs) Basements and underground parking would be permitted.