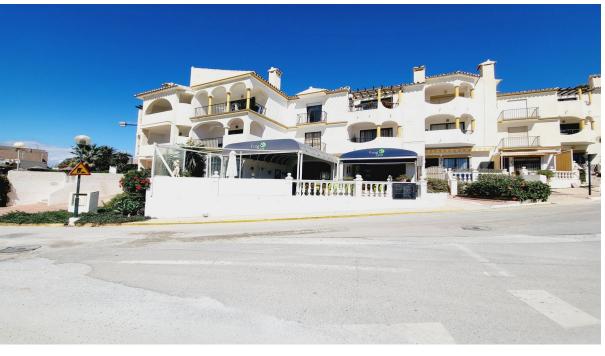

## Продажа - Коммерческая - El Faro 335.000€

Ref.-ID: R4152283 El Faro Коммерческая

Коммунальные: 3,252 EUR / год ИБИ: 535 EUR / год

822 822 131 m2

FANTASTIC BUSINESS/INVESTMENT OPPORTUNITY! WE ARE PRIVILEDGED TO OFFER FOR SALE THE BAR AND RESTAURANT KNOWN AS THE FROG IN LAS FAROLAS. THE BUSINESS IS CURRENTLY OPERATIONAL AND PROFITABLE WITH IMMENSE OPPORTUNITIES TO EXPAND AND GROW THE BUSINESS FURTHER. WITHIN A 300m CATCHMENT AREA THERE ARE CURRENTLY IN EXCESS OF OVER 500 NEW HOMES ALREADY IN CONSTRUCTION WITH ADDITIONAL PROJECTS IN THE IMMEDIATE VICINITY TO FOLLOW SOON. IT IS ALREADY IN AN EXCELLENT LOCATION IN A POPULAR RESIDENTIAL AREA WITH GOOD ACCESS AND COMMUNICATION LINKS AS IT IS SITUATED LESS THAN 200m FROM THE MAIN A7. THE BUSINESS ITSELF HAS LITTLE COMPETITION IN THE AREA AND IS AN ESSENTIAL ELEMENT OF THE LOCAL COMMUNITY YET STILL WITH THE ABILITY TO CAPITALISE FURTHER ON TURNOVER THROUGH INCREASED OPENING HOURS OR DIVERSIFYING THE BUSINESS OFFERING, PERHAPS WITH A MINI-MARKET OR SIMILAR. THE PREMISES BRIEFLY COMPRISE OF 3 COMMERCIAL UNITS, TWO OF WHICH FORM THE BAR AND RESTAURANT. THESE ARE DISTRIBUTED AS A COMMERCIAL KITCHEN, CUSTOMER TOILETS (DISABILITY COMPLIANT), FULL BAR AREA, INTERIOR SEATING, COVERED TERRACE AND A LARGE SUNNY EXTERIOR TERRACE. THE THIRD UNIT IS CURRENTLY USED AS A VERY LARGE STORAGE AREA, HOWEVER, THIS WAS UTILISED SOME YEARS BACK BY A PREVIOUS OWNER AS A MINI-MARKET AND REPRESENTS A SUBSTANTIAL AREA FOR BUSINESS EXPANSION EITHER THROUGH DIVERSIFCATION OR TO PROVIDE MORE COVERS FOR THE BAR/RESTAURANT. IT IS RARE FOR SUCH BUSINESS OPPORTUNITIES TO COME TO MARKET AND THIS IS A RELUCTANT SALE BY THE CURRENT OWNERS. THIS IS WITHOUT DOUBT A SUPERB OPPORTUNITY TO ACQUIRE A FREEHOLD GOING CONCERN WITH SIGNIFICANT IMMEDIATE GROWTH POTENTIAL ASWELL AS HAVING A DEFINITE INCREASE TO CONSUMER NUMBERS IN THE IMMEDIATE VICINITY OVER THE NEXT 12 MONTHS AND BEYOND.