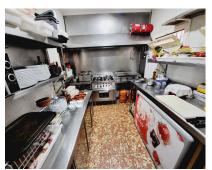

## Продажа - Коммерческая - El Faro 335.000€

Ref.-ID: R4152283 El Faro Коммерческая

Коммунальные: 3,252 EUR / год ИБИ: 535 EUR / год

822 822 131 m2

FANTASTIC BUSINESS/INVESTMENT OPPORTUNITY! WE ARE PRIVILEDGED TO OFFER FOR SALE THE BAR AND RESTAURANT KNOWN AS THE FROG IN LAS FAROLAS. THE BUSINESS IS CURRENTLY OPERATIONAL AND PROFITABLE WITH IMMENSE OPPORTUNITIES TO EXPAND AND GROW THE BUSINESS FURTHER. WITHIN A 300m CATCHMENT AREA THERE ARE CURRENTLY IN EXCESS OF OVER 500 NEW HOMES ALREADY IN CONSTRUCTION WITH ADDITIONAL PROJECTS IN THE IMMEDIATE VICINITY TO FOLLOW SOON. IT IS ALREADY IN AN EXCELLENT LOCATION IN A POPULAR RESIDENTIAL AREA WITH GOOD ACCESS AND COMMUNICATION LINKS AS IT IS SITUATED LESS THAN 200m FROM THE MAIN A7. THE BUSINESS ITSELF HAS LITTLE COMPETITION IN THE AREA AND IS AN ESSENTIAL ELEMENT OF THE LOCAL COMMUNITY YET STILL WITH THE ABILITY TO CAPITALISE FURTHER ON TURNOVER THROUGH INCREASED OPENING HOURS OR DIVERSIFYING THE BUSINESS OFFERING, PERHAPS WITH A MINI-MARKET OR SIMILAR. THE PREMISES BRIEFLY COMPRISE OF 3 COMMERCIAL UNITS, TWO OF WHICH FORM THE BAR AND RESTAURANT. THESE ARE DISTRIBUTED AS A COMMERCIAL KITCHEN, CUSTOMER TOILETS (DISABILITY COMPLIANT), FULL BAR AREA, INTERIOR SEATING, COVERED TERRACE AND A LARGE SUNNY EXTERIOR TERRACE. THE THIRD UNIT IS CURRENTLY USED AS A VERY LARGE STORAGE AREA, HOWEVER, THIS WAS UTILISED SOME YEARS BACK BY A PREVIOUS OWNER AS A MINI-MARKET AND REPRESENTS A SUBSTANTIAL AREA FOR BUSINESS EXPANSION EITHER THROUGH DIVERSIFCATION OR TO PROVIDE MORE COVERS FOR THE BAR/RESTAURANT. IT IS RARE FOR SUCH BUSINESS OPPORTUNITIES TO COME TO MARKET AND THIS IS A RELUCTANT SALE BY THE CURRENT OWNERS. THIS IS WITHOUT DOUBT A SUPERB OPPORTUNITY TO ACQUIRE A FREEHOLD GOING CONCERN WITH SIGNIFICANT IMMEDIATE GROWTH POTENTIAL ASWELL AS HAVING A DEFINITE INCREASE TO CONSUMER NUMBERS IN THE IMMEDIATE VICINITY OVER THE NEXT 12 MONTHS AND BEYOND.