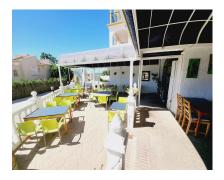

## Продажа - Коммерческая - El Faro 335.000€

Ref.-ID: R4152283 El Faro Коммерческая

Коммунальные: 3,252 EUR / год ИБИ: 535 EUR / год

822 822 131 m2

FANTASTIC BUSINESS/INVESTMENT OPPORTUNITY! WE ARE PRIVILEDGED TO OFFER FOR SALE THE BAR AND RESTAURANT KNOWN AS THE FROG IN LAS FAROLAS. THE BUSINESS IS CURRENTLY OPERATIONAL AND PROFITABLE WITH IMMENSE OPPORTUNITIES TO EXPAND AND GROW THE BUSINESS FURTHER. WITHIN A 300m CATCHMENT AREA THERE ARE CURRENTLY IN EXCESS OF OVER 500 NEW HOMES ALREADY IN CONSTRUCTION WITH ADDITIONAL PROJECTS IN THE IMMEDIATE VICINITY TO FOLLOW SOON. IT IS ALREADY IN AN EXCELLENT LOCATION IN A POPULAR RESIDENTIAL AREA WITH GOOD ACCESS AND COMMUNICATION LINKS AS IT IS SITUATED LESS THAN 200m FROM THE MAIN A7. THE BUSINESS ITSELF HAS LITTLE COMPETITION IN THE AREA AND IS AN ESSENTIAL ELEMENT OF THE LOCAL COMMUNITY YET STILL WITH THE ABILITY TO CAPITALISE FURTHER ON TURNOVER THROUGH INCREASED OPENING HOURS OR DIVERSIFYING THE BUSINESS OFFERING, PERHAPS WITH A MINI-MARKET OR SIMILAR. THE PREMISES BRIEFLY COMPRISE OF 3 COMMERCIAL UNITS, TWO OF WHICH FORM THE BAR AND RESTAURANT. THESE ARE DISTRIBUTED AS A COMMERCIAL KITCHEN, CUSTOMER TOILETS (DISABILITY COMPLIANT), FULL BAR AREA, INTERIOR SEATING, COVERED TERRACE AND A LARGE SUNNY EXTERIOR TERRACE. THE THIRD UNIT IS CURRENTLY USED AS A VERY LARGE STORAGE AREA, HOWEVER, THIS WAS UTILISED SOME YEARS BACK BY A PREVIOUS OWNER AS A MINI-MARKET AND REPRESENTS A SUBSTANTIAL AREA FOR BUSINESS EXPANSION EITHER THROUGH DIVERSIFCATION OR TO PROVIDE MORE COVERS FOR THE BAR/RESTAURANT. IT IS RARE FOR SUCH BUSINESS OPPORTUNITIES TO COME TO MARKET AND THIS IS A RELUCTANT SALE BY THE CURRENT OWNERS. THIS IS WITHOUT DOUBT A SUPERB OPPORTUNITY TO ACQUIRE A FREEHOLD GOING CONCERN WITH SIGNIFICANT IMMEDIATE GROWTH POTENTIAL ASWELL AS HAVING A DEFINITE INCREASE TO CONSUMER NUMBERS IN THE IMMEDIATE VICINITY OVER THE NEXT 12 MONTHS AND BEYOND.