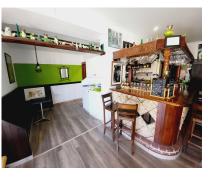

## Продажа - Коммерческая - El Faro 335.000€

Ref.-ID: R4152283 El Faro Коммерческая

Коммунальные: 3,252 EUR / год ИБИ: 535 EUR / год

822 822 131 m2

FANTASTIC BUSINESS/INVESTMENT OPPORTUNITY! WE ARE PRIVILEDGED TO OFFER FOR SALE THE BAR AND RESTAURANT KNOWN AS THE FROG IN LAS FAROLAS. THE BUSINESS IS CURRENTLY OPERATIONAL AND PROFITABLE WITH IMMENSE OPPORTUNITIES TO EXPAND AND GROW THE BUSINESS FURTHER. WITHIN A 300m CATCHMENT AREA THERE ARE CURRENTLY IN EXCESS OF OVER 500 NEW HOMES ALREADY IN CONSTRUCTION WITH ADDITIONAL PROJECTS IN THE IMMEDIATE VICINITY TO FOLLOW SOON. IT IS ALREADY IN AN EXCELLENT LOCATION IN A POPULAR RESIDENTIAL AREA WITH GOOD ACCESS AND COMMUNICATION LINKS AS IT IS SITUATED LESS THAN 200m FROM THE MAIN A7. THE BUSINESS ITSELF HAS LITTLE COMPETITION IN THE AREA AND IS AN ESSENTIAL ELEMENT OF THE LOCAL COMMUNITY YET STILL WITH THE ABILITY TO CAPITALISE FURTHER ON TURNOVER THROUGH INCREASED OPENING HOURS OR DIVERSIFYING THE BUSINESS OFFERING, PERHAPS WITH A MINI-MARKET OR SIMILAR. THE PREMISES BRIEFLY COMPRISE OF 3 COMMERCIAL UNITS, TWO OF WHICH FORM THE BAR AND RESTAURANT. THESE ARE DISTRIBUTED AS A COMMERCIAL KITCHEN, CUSTOMER TOILETS (DISABILITY COMPLIANT), FULL BAR AREA, INTERIOR SEATING, COVERED TERRACE AND A LARGE SUNNY EXTERIOR TERRACE. THE THIRD UNIT IS CURRENTLY USED AS A VERY LARGE STORAGE AREA, HOWEVER, THIS WAS UTILISED SOME YEARS BACK BY A PREVIOUS OWNER AS A MINI-MARKET AND REPRESENTS A SUBSTANTIAL AREA FOR BUSINESS EXPANSION EITHER THROUGH DIVERSIFCATION OR TO PROVIDE MORE COVERS FOR THE BAR/RESTAURANT. IT IS RARE FOR SUCH BUSINESS OPPORTUNITIES TO COME TO MARKET AND THIS IS A RELUCTANT SALE BY THE CURRENT OWNERS. THIS IS WITHOUT DOUBT A SUPERB OPPORTUNITY TO ACQUIRE A FREEHOLD GOING CONCERN WITH SIGNIFICANT IMMEDIATE GROWTH POTENTIAL ASWELL AS HAVING A DEFINITE INCREASE TO CONSUMER NUMBERS IN THE IMMEDIATE VICINITY OVER THE NEXT 12 MONTHS AND BEYOND.