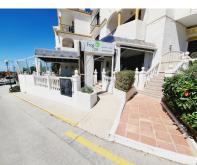

## Продажа - Коммерческая - El Faro 335.000€

Ref.-ID: R4152283 El Faro Коммерческая

Коммунальные: 3,252 EUR / год ИБИ: 535 EUR / год

822 822 131 m2

FANTASTIC BUSINESS/INVESTMENT OPPORTUNITY! WE ARE PRIVILEDGED TO OFFER FOR SALE THE BAR AND RESTAURANT KNOWN AS THE FROG IN LAS FAROLAS. THE BUSINESS IS CURRENTLY OPERATIONAL AND PROFITABLE WITH IMMENSE OPPORTUNITIES TO EXPAND AND GROW THE BUSINESS FURTHER. WITHIN A 300m CATCHMENT AREA THERE ARE CURRENTLY IN EXCESS OF OVER 500 NEW HOMES ALREADY IN CONSTRUCTION WITH ADDITIONAL PROJECTS IN THE IMMEDIATE VICINITY TO FOLLOW SOON. IT IS ALREADY IN AN EXCELLENT LOCATION IN A POPULAR RESIDENTIAL AREA WITH GOOD ACCESS AND COMMUNICATION LINKS AS IT IS SITUATED LESS THAN 200m FROM THE MAIN A7. THE BUSINESS ITSELF HAS LITTLE COMPETITION IN THE AREA AND IS AN ESSENTIAL ELEMENT OF THE LOCAL COMMUNITY YET STILL WITH THE ABILITY TO CAPITALISE FURTHER ON TURNOVER THROUGH INCREASED OPENING HOURS OR DIVERSIFYING THE BUSINESS OFFERING, PERHAPS WITH A MINI-MARKET OR SIMILAR. THE PREMISES BRIEFLY COMPRISE OF 3 COMMERCIAL UNITS, TWO OF WHICH FORM THE BAR AND RESTAURANT. THESE ARE DISTRIBUTED AS A COMMERCIAL KITCHEN, CUSTOMER TOILETS (DISABILITY COMPLIANT), FULL BAR AREA, INTERIOR SEATING, COVERED TERRACE AND A LARGE SUNNY EXTERIOR TERRACE. THE THIRD UNIT IS CURRENTLY USED AS A VERY LARGE STORAGE AREA, HOWEVER, THIS WAS UTILISED SOME YEARS BACK BY A PREVIOUS OWNER AS A MINI-MARKET AND REPRESENTS A SUBSTANTIAL AREA FOR BUSINESS EXPANSION EITHER THROUGH DIVERSIFCATION OR TO PROVIDE MORE COVERS FOR THE BAR/RESTAURANT. IT IS RARE FOR SUCH BUSINESS OPPORTUNITIES TO COME TO MARKET AND THIS IS A RELUCTANT SALE BY THE CURRENT OWNERS. THIS IS WITHOUT DOUBT A SUPERB OPPORTUNITY TO ACQUIRE A FREEHOLD GOING CONCERN WITH SIGNIFICANT IMMEDIATE GROWTH POTENTIAL ASWELL AS HAVING A DEFINITE INCREASE TO CONSUMER NUMBERS IN THE IMMEDIATE VICINITY OVER THE NEXT 12 MONTHS AND BEYOND.