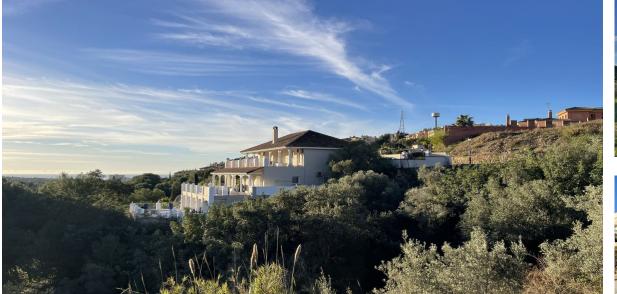

## 1204 m2

GREAT INVESTMENT OPPORTUNITY IN ELVIRIA The plot is located on the first line of Santa Maria Golf and enjoys partial sea views. This project is only 1,7 km to the centre of Elvira and 2,4 km to the beach, where you will find all kinds of services, such as restaurants, supermarkets, banks, hotels, etc. Also, enjoy one of the beautiful sandy beaches with charming beach restaurants and the famous beach club Nikki Beach. Due to its positioning and the east facing, the spacious plot overlooks the beautiful Mediterranean and the Santa Maria Golf Course. The plot size is 1,204 sqm, and you can be built one villa. The urban regulations that apply to this plot are the following: EU-4 Buildability 0.20 m²t/m²s Occupation 0.25% Maximum height 7.5 meters Elviria is a popular residential community located in the eastern part of Marbella, about 15 minutes drive to Marbella city centre and 25 minutes drive to the international airport of Malaga. Also, you will find nearby some of the best international schools, such as the English International College, the Deutsche Schule and Colegio Ecos.