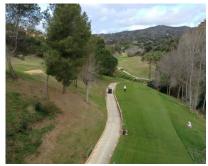

## Продажа - Участок - Elviria 335.000€

Ref.-ID: R4252252 Elviria Участок

500 m2

This plot of land in the upper part of Greenlife Golf and El Lago restaurant and Club Elviria, Marbella is an excellent location for a family house, holiday home, investment property, or even a golf course. With a total size f 1,197 m2, the plot is large enough to accommodate one house of apro 400 mt2 One of the key advantages of this location is its proximity to a range of different services and amenities. For example, there are three shopping centers just 2 km away at the entrance of Elviria, offering everything from supermarkets to restaurants to medical services and pharmacies. This makes it easy to access all the essentials that you need for daily life. In addition to these local amenities, the plot is also just 3.5 km away from one of the best beaches in Marbella, located at the Hotel Don Carlos. This means that you can enjoy a day by the sea or take advantage of the many water sports and other activities that are available in the area. For families with children, there are also a range of schools available, including national and international options. And if you're interested in sports or fitness, there are plenty of options nearby, including golf courses, gyms, and even a football station. Finally, it's worth noting that the plot is well-connected to the rest of the region. Marbella is just 8 km away, Puerto Banus is 13 km away, and Malaga airport is just 35 minutes by car. This means that you can easily explore the wider area and take advantage of everything that the Costa del Sol has to offer. Overall, this plot of land in the upper part of Greenlife Golf and El lago restaurante, Country Club, Elviria, Marbella is an excellent choice for anyone looking to build a new home or invest in property in the area. With its location, amenities, and accessibility, it's sure to be a great investment for years to come.