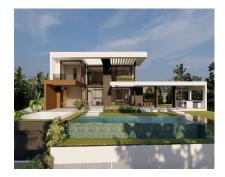

## 1146 m2

¡Discover the land of your dreams in Paradise, Benahavis! This impressive plot of 1,146 m2 offers you the opportunity to build the villa you have always wanted, with a buildable surface of 654 m2 distributed over up to three floors. Located in a privileged environment, just 10 minutes from the golden beaches and 15 minutes from the exclusive Puerto Banus, this location is ideal for enjoying the Mediterranean life. You will also be just 20 minutes from the vibrant centre of Marbella. The land has urban access road and is located in an urban core, which guarantees comfort and easy access to all services, restaurants and sports clubs nearby. If you prefer a faster option, you also have the possibility to purchase with an Architect project already done by the current owner or work with an architect to design your perfect home. Don't miss this unique opportunity to invest in one of the most sought after areas on the Costa del Sol.; Contact us for more details and start making your dream come true!