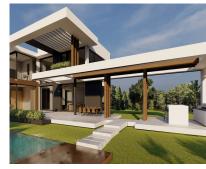

## 1146 m2

¡Discover the land of your dreams in Paradise, Benahavis! This impressive plot of 1,146 m2 offers you the opportunity to build the villa you have always wanted, with a buildable surface of 654 m2 distributed over up to three floors. Located in a privileged environment, just 10 minutes from the golden beaches and 15 minutes from the exclusive Puerto Banus, this location is ideal for enjoying the Mediterranean life. You will also be just 20 minutes from the vibrant centre of Marbella. The land has urban access road and is located in an urban core, which guarantees comfort and easy access to all services, restaurants and sports clubs nearby. If you prefer a faster option, you also have the possibility to purchase with an Architect project already done by the current owner or work with an architect to design your perfect home. Don't miss this unique opportunity to invest in one of the most sought after areas on the Costa del Sol.; Contact us for more details and start making your dream come true!