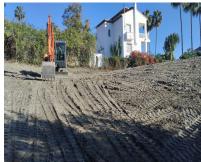

## 1146 m2

¡Discover the land of your dreams in Paradise, Benahavis! This impressive plot of 1,146 m2 offers you the opportunity to build the villa you have always wanted, with a buildable surface of 654 m2 distributed over up to three floors. Located in a privileged environment, just 10 minutes from the golden beaches and 15 minutes from the exclusive Puerto Banus, this location is ideal for enjoying the Mediterranean life. You will also be just 20 minutes from the vibrant centre of Marbella. The land has urban access road and is located in an urban core, which guarantees comfort and easy access to all services, restaurants and sports clubs nearby. If you prefer a faster option, you also have the possibility to purchase with an Architect project already done by the current owner or work with an architect to design your perfect home. Don't miss this unique opportunity to invest in one of the most sought after areas on the Costa del Sol.; Contact us for more details and start making your dream come true!