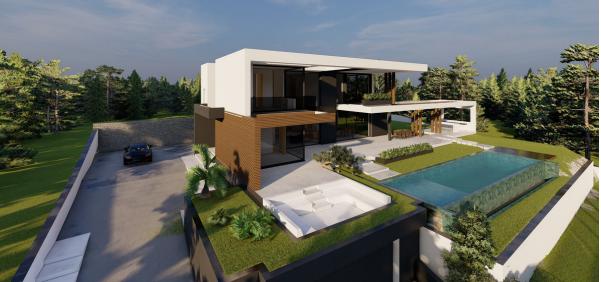

## 1146 m2

¡Discover the land of your dreams in Paradise, Benahavis! This impressive plot of 1,146 m2 offers you the opportunity to build the villa you have always wanted, with a buildable surface of 654 m2 distributed over up to three floors. Located in a privileged environment, just 10 minutes from the golden beaches and 15 minutes from the exclusive Puerto Banus, this location is ideal for enjoying the Mediterranean life. You will also be just 20 minutes from the vibrant centre of Marbella. The land has urban access road and is located in an urban core, which guarantees comfort and easy access to all services, restaurants and sports clubs nearby. If you prefer a faster option, you also have the possibility to purchase with an Architect project already done by the current owner or work with an architect to design your perfect home. Don't miss this unique opportunity to invest in one of the most sought after areas on the Costa del Sol.; Contact us for more details and start making your dream come true!