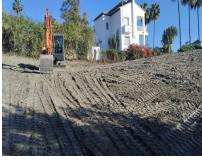

## 1146 m2

¡Discover the land of your dreams in Paradise, Benahavis! This impressive plot of 1,146 m2 offers you the opportunity to build the villa you have always wanted, with a buildable surface of 654 m2 distributed over up to three floors. Located in a privileged environment, just 10 minutes from the golden beaches and 15 minutes from the exclusive Puerto Banus, this location is ideal for enjoying the Mediterranean life. You will also be just 20 minutes from the vibrant centre of Marbella. The land has urban access road and is located in an urban core, which guarantees comfort and easy access to all services, restaurants and sports clubs nearby. If you prefer a faster option, you also have the possibility to purchase with an Architect project already done by the current owner or work with an architect to design your perfect home. Don't miss this unique opportunity to invest in one of the most sought after areas on the Costa del Sol.; Contact us for more details and start making your dream come true!