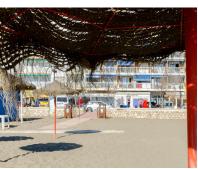

## Продажа - Коммерческая - Fuengirola 1.180.000€

Fuengirola

Коммерческая

Ref.-ID: R4296190

400 m2

This charming premises for sale is located in a privileged location: the picturesque Paseo Marítimo of Fuengirola. With panoramic sea views and a location that attracts tourists and locals alike, this commercial space offers an exceptional opportunity for investors and entrepreneurs wishing to establish themselves in one of the most coveted areas of the Costa del Sol. Local Features: Unbeatable Location: Located in the heart of the promenade, this location enjoys high visibility and foot traffic throughout the year. Success Story: This location has currently been rented for many years, demonstrating its attractiveness and ability to attract thriving businesses, offering immediate profitability. Sea Views: On the beachfront, the unbeatable location means that this place is in constant revaluation. Spacious and Versatile: With two floors and more than 400 m2 in total, it offers enough space for any type of business, gallery or activity. Tourist Area: Being located in a tourist area, the premises benefit from a constant flow of tourists during the high season, which increases the income potential for any business that establishes itself here. Strategic Investment: This location for sale represents a strategic investment for both those seeking to expand their businesses and investors wishing to capitalize on the region's thriving tourism industry. The unrivaled location, combined with the stability of a long-term lease, makes this property a unique opportunity in the Fuengirola real estate market. Just 300 meters from the port of Fuengirola, its remodeling is expected to begin at the end of 2023, in which the following changes will take place. The basic project contemplates transforming the current infrastructure into a port open to the city, "as a driver of the local economy." Specifically, it includes a large plaza that will connect directly to the promenade and large promenade areas, with commercial and restaurant areas. Regarding the number of berths, the current number will double, going from 471 to more than