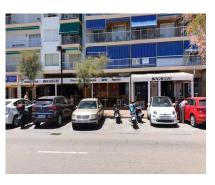

## Продажа - Коммерческая - Fuengirola 1.180.000€

Fuengirola

Коммерческая

Ref.-ID: R4296190

400 m2

This charming premises for sale is located in a privileged location: the picturesque Paseo Marítimo of Fuengirola. With panoramic sea views and a location that attracts tourists and locals alike, this commercial space offers an exceptional opportunity for investors and entrepreneurs wishing to establish themselves in one of the most coveted areas of the Costa del Sol. Local Features: Unbeatable Location: Located in the heart of the promenade, this location enjoys high visibility and foot traffic throughout the year. Success Story: This location has currently been rented for many years, demonstrating its attractiveness and ability to attract thriving businesses, offering immediate profitability. Sea Views: On the beachfront, the unbeatable location means that this place is in constant revaluation. Spacious and Versatile: With two floors and more than 400 m2 in total, it offers enough space for any type of business, gallery or activity. Tourist Area: Being located in a tourist area, the premises benefit from a constant flow of tourists during the high season, which increases the income potential for any business that establishes itself here. Strategic Investment: This location for sale represents a strategic investment for both those seeking to expand their businesses and investors wishing to capitalize on the region's thriving tourism industry. The unrivaled location, combined with the stability of a long-term lease, makes this property a unique opportunity in the Fuengirola real estate market. Just 300 meters from the port of Fuengirola, its remodeling is expected to begin at the end of 2023, in which the following changes will take place. The basic project contemplates transforming the current infrastructure into a port open to the city, "as a driver of the local economy." Specifically, it includes a large plaza that will connect directly to the promenade and large promenade areas, with commercial and restaurant areas. Regarding the number of berths, the current number will double, going from 471 to more than