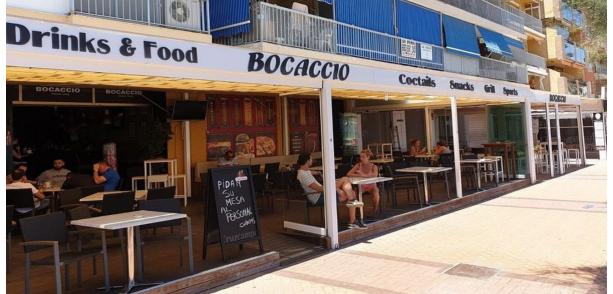

## Продажа - Коммерческая - Fuengirola 1.180.000€

Fuengirola

Коммерческая

Ref.-ID: R4296190

400 m2

This charming premises for sale is located in a privileged location: the picturesque Paseo Marítimo of Fuengirola. With panoramic sea views and a location that attracts tourists and locals alike, this commercial space offers an exceptional opportunity for investors and entrepreneurs wishing to establish themselves in one of the most coveted areas of the Costa del Sol. Local Features: Unbeatable Location: Located in the heart of the promenade, this location enjoys high visibility and foot traffic throughout the year. Success Story: This location has currently been rented for many years, demonstrating its attractiveness and ability to attract thriving businesses, offering immediate profitability. Sea Views: On the beachfront, the unbeatable location means that this place is in constant revaluation. Spacious and Versatile: With two floors and more than 400 m2 in total, it offers enough space for any type of business, gallery or activity. Tourist Area: Being located in a tourist area, the premises benefit from a constant flow of tourists during the high season, which increases the income potential for any business that establishes itself here. Strategic Investment: This location for sale represents a strategic investment for both those seeking to expand their businesses and investors wishing to capitalize on the region's thriving tourism industry. The unrivaled location, combined with the stability of a long-term lease, makes this property a unique opportunity in the Fuengirola real estate market. Just 300 meters from the port of Fuengirola, its remodeling is expected to begin at the end of 2023, in which the following changes will take place. The basic project contemplates transforming the current infrastructure into a port open to the city, "as a driver of the local economy." Specifically, it includes a large plaza that will connect directly to the promenade and large promenade areas, with commercial and restaurant areas. Regarding the number of berths, the current number will double, going from 471 to more than