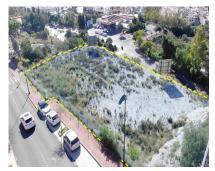

## Продажа - Участок - Benalmadena **780.000€**

Ref.-ID: R4305496 Benalmadena Участок

3003 m2

Commercial urban plot of 3003 m² facing south, which offers demonstrable profitability. Privileged location, high density of homes located in high standing urbanizations. It has infographics of two preliminary projects: A restaurant and a shopping center. Zone with all services. Ideal plot for a project on the Costa del Sol. Spectacular views of the town of Benalmádena and the sea. No possibility of new construction that obstructs the views. Plot in height, on the A-368 road (immediate exit from the road). Technical details: Situation and surfaces: "3003 level m², CO-1 and CO-2 constitute a single urban plot". Occupation: 35%. Buildable: 0.40 m²/m² (about 1,250m2 of roof). Maximum height: Two floors.