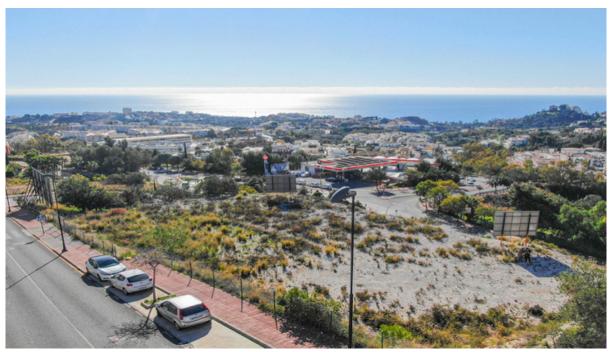

## Продажа - Участок - Benalmadena **780.000€**

Ref.-ID: R4305496 Benalmadena Участок

3003 m2

Commercial urban plot of 3003 m² facing south, which offers demonstrable profitability. Privileged location, high density of homes located in high standing urbanizations. It has infographics of two preliminary projects: A restaurant and a shopping center. Zone with all services. Ideal plot for a project on the Costa del Sol. Spectacular views of the town of Benalmádena and the sea. No possibility of new construction that obstructs the views. Plot in height, on the A-368 road (immediate exit from the road). Technical details: Situation and surfaces: "3003 level m², CO-1 and CO-2 constitute a single urban plot". Occupation: 35%. Buildable: 0.40 m²/m² (about 1,250m2 of roof). Maximum height: Two floors.