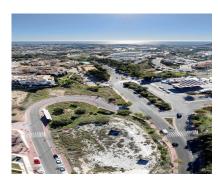

## Продажа - Участок - Benalmadena **780.000€**

Ref.-ID: R4305496 Benalmadena Участок

3003 m2

Commercial urban plot of 3003 m² facing south, which offers demonstrable profitability. Privileged location, high density of homes located in high standing urbanizations. It has infographics of two preliminary projects: A restaurant and a shopping center. Zone with all services. Ideal plot for a project on the Costa del Sol. Spectacular views of the town of Benalmádena and the sea. No possibility of new construction that obstructs the views. Plot in height, on the A-368 road (immediate exit from the road). Technical details: Situation and surfaces: "3003 level m², CO-1 and CO-2 constitute a single urban plot". Occupation: 35%. Buildable: 0.40 m²/m² (about 1,250m2 of roof). Maximum height: Two floors.