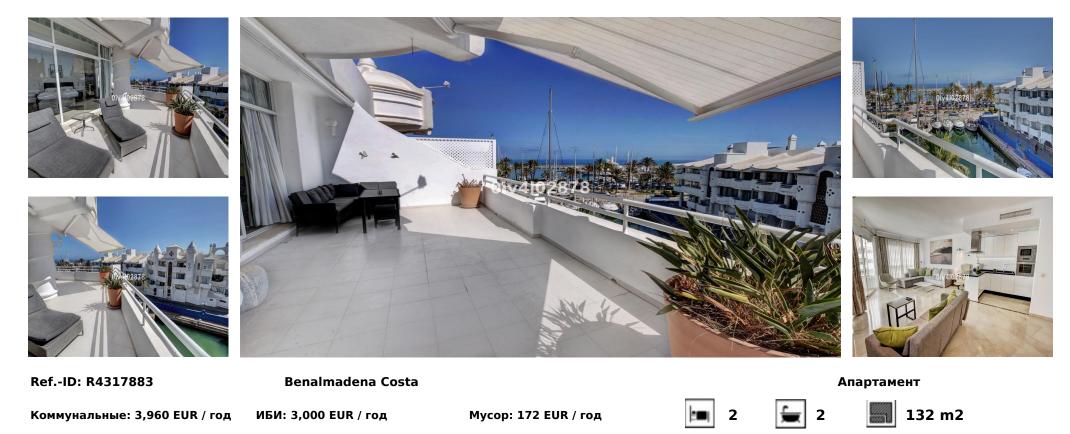

## Продажа - Апартамент - Benalmadena Costa 950.000€

Splendid penthouse, located without a doubt in one of the better locations in Puerto Marina. At entry level there is open plan modern kitchen with lounge / dining area and access to terrace with fabulous views to marina and sea. Also on this level there is a bathroom and bedroom again with access to terrace. Upstairs there is a large master bedroom with walkin dressing room and en suite bathroom. This main bedroom also has access to a beatiful large sunny terrace, with fabulous views and plenty of afternoon sun. From this level one can access a patio which leads to the roof terrace solarium. It is the roof terrace solrium which holds a lovely areas looking upon the marina and sea, as well as large pool, sauna and various terraces for sun bathing , each with fabulous views. This penthouse is being sold with a private parking space directly below which in itself are very difficult to come by. Viewings highly recommended!! Entry level 78m2 plus 13m2 of terracea, upper floor 54 m2 plus 37m2 of terrace. DEED: On second floor closed constructed area of 78,76m2 plus 13,72m2 of terrace y and another covered terrace on next floor of 123,66m2 constructed area. Build year: 1997, Aprox fees IBI :3000[] per year - Basura 172[] per year - Community 330[] per month / CEE: CO2 Emissions Rating G (56,66 kgCO2/m2/year). The stated data is merely informative and has no contractual value. These details may be subject to errors, price changes, omissions, availability and/or withdrawal from the market without prior notice. The indicated price does not include the expenses inherent to the purchase of real estate according to current laws (ITP or VAT, notary expenses, registry expenses, conveyancing etc)