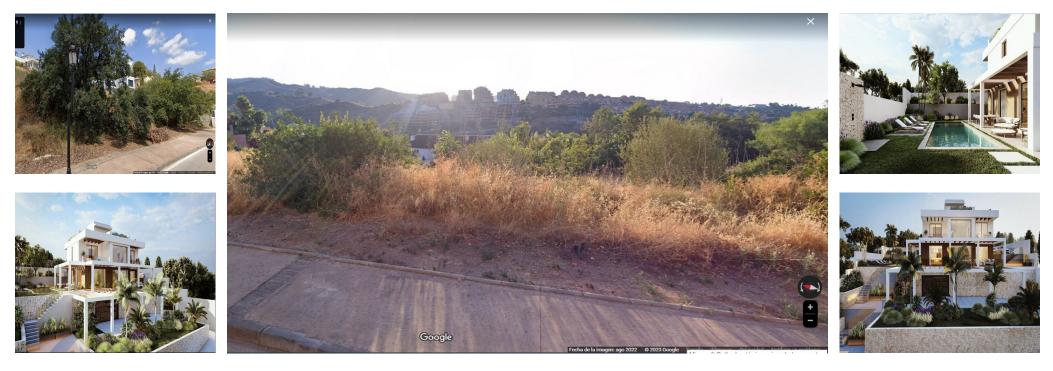

## 🔜 1088 m2

Residential plot in Elviria, in the well-known area of Santa María Golf, just a step away from the golf course and all amenities, well-connected and only minutes away from Marbella and Puerto Banús, as well as the beach. It has access from two streets. With a building capacity of 30%, suitable for an individual villa of 7.5m in height, allowing for a construction of 326m2 + basement + terraces + porches. There is an available project for the construction of a total of 484.53m2 villa spanning 4 floors. The main floor would feature the entrance with access to a spacious open-style living and dining room with a kitchen, laundry room, and large windows leading directly to the terraces, gardens, and swimming pool. It would also include two bedrooms and two bathrooms, a dressing room, and access to the first floor via the staircase or elevator, where there would be three more bedrooms and two bathrooms, all with dressing rooms and terraces. Furthermore, from this floor, there would be access to a large solarium with a chill-out area, BBQ, jacuzzi, and incredible panoramic views. The basement would include a gym, bathroom, cinema room, wine cellar, and a private garage for multiple cars. Additionally, there would be two interior courtyards providing natural light, making it very bright. The exterior areas would be surrounded by gardens and a swimming pool with covered and uncovered terrace areas. The price shown is just the parcel.