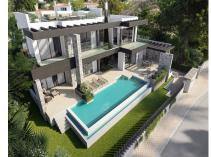

## Продажа - Дом - Marbesa 4.250.000€

Ref.-ID: R4350397 Marbesa Дом

5

6

384 m2

779 m2

CONSTRUCTION HAS STARTED! An exquisite contemporary villa is currently being constructed in Marbesa Beach, an exceptionally coveted area in Elviria known for its peaceful ambiance, privacy, and convenient access to both the beach and major highways, as well as various amenities. This remarkable villa occupies a generous plot of 779.72 m2, while the main property itself spans 384 m2 (excluding the storeroom located on the ground floor). Key Details: Basement: 151.42 m2 Ground floor: 130.61 m2 First floor: 101.69 m2 Upon entering the residence, you'll be greeted by a magnificent lounge/dining room adorned with a fireplace and an open, contemporary kitchen equipped with top-of-the-line appliances. Large windows in the living room infuse the space with an abundance of natural light, creating an airy and welcoming atmosphere. The ground floor features a spacious bedroom with an en suite bathroom, along with a convenient powder room. From the living room, you can access the garden, porch, and swimming pool, which boasts a stunning underwater window, allowing natural light to illuminate the storeroom. Ascend the attractive staircase with its sleek glass railing to reach the first floor, where two fabulous bedrooms await, each accompanied by its own en suite bathroom, dressing room, and access to the terraces. The terraces, in turn, lead to a 100m2 solarium on the top floor, accessible via a specially designed staircase. The large basement accommodates a laundry room, machine room, bathroom, and three additional spaces that can be transformed into a gymnasium, cinema room, games room, or any other desired purpose. Please note: This property is currently under construction, offering the perfect opportunity to tailor it to your specific tastes and requirements.