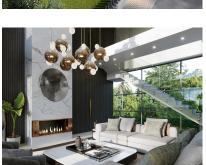

## Продажа - Дом - Marbesa 4.250.000€

Ref.-ID: R4350397 Marbesa Дом

5

6

384 m2

779 m2

CONSTRUCTION HAS STARTED! An exquisite contemporary villa is currently being constructed in Marbesa Beach, an exceptionally coveted area in Elviria known for its peaceful ambiance, privacy, and convenient access to both the beach and major highways, as well as various amenities. This remarkable villa occupies a generous plot of 779.72 m2, while the main property itself spans 384 m2 (excluding the storeroom located on the ground floor). Key Details: Basement: 151.42 m2 Ground floor: 130.61 m2 First floor: 101.69 m2 Upon entering the residence, you'll be greeted by a magnificent lounge/dining room adorned with a fireplace and an open, contemporary kitchen equipped with top-of-the-line appliances. Large windows in the living room infuse the space with an abundance of natural light, creating an airy and welcoming atmosphere. The ground floor features a spacious bedroom with an en suite bathroom, along with a convenient powder room. From the living room, you can access the garden, porch, and swimming pool, which boasts a stunning underwater window, allowing natural light to illuminate the storeroom. Ascend the attractive staircase with its sleek glass railing to reach the first floor, where two fabulous bedrooms await, each accompanied by its own en suite bathroom, dressing room, and access to the terraces. The terraces, in turn, lead to a 100m2 solarium on the top floor, accessible via a specially designed staircase. The large basement accommodates a laundry room, machine room, bathroom, and three additional spaces that can be transformed into a gymnasium, cinema room, games room, or any other desired purpose. Please note: This property is currently under construction, offering the perfect opportunity to tailor it to your specific tastes and requirements.