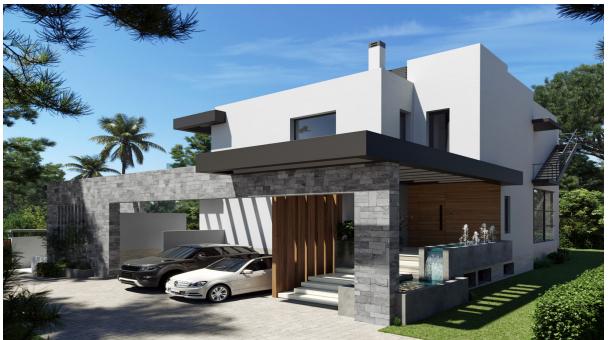

## Продажа - Дом - Marbesa 4.250.000€

Ref.-ID: R4350397 Marbesa Дом

5

6

384 m2

779 m2

CONSTRUCTION HAS STARTED! An exquisite contemporary villa is currently being constructed in Marbesa Beach, an exceptionally coveted area in Elviria known for its peaceful ambiance, privacy, and convenient access to both the beach and major highways, as well as various amenities. This remarkable villa occupies a generous plot of 779.72 m2, while the main property itself spans 384 m2 (excluding the storeroom located on the ground floor). Key Details: Basement: 151.42 m2 Ground floor: 130.61 m2 First floor: 101.69 m2 Upon entering the residence, you'll be greeted by a magnificent lounge/dining room adorned with a fireplace and an open, contemporary kitchen equipped with top-of-the-line appliances. Large windows in the living room infuse the space with an abundance of natural light, creating an airy and welcoming atmosphere. The ground floor features a spacious bedroom with an en suite bathroom, along with a convenient powder room. From the living room, you can access the garden, porch, and swimming pool, which boasts a stunning underwater window, allowing natural light to illuminate the storeroom. Ascend the attractive staircase with its sleek glass railing to reach the first floor, where two fabulous bedrooms await, each accompanied by its own en suite bathroom, dressing room, and access to the terraces. The terraces, in turn, lead to a 100m2 solarium on the top floor, accessible via a specially designed staircase. The large basement accommodates a laundry room, machine room, bathroom, and three additional spaces that can be transformed into a gymnasium, cinema room, games room, or any other desired purpose. Please note: This property is currently under construction, offering the perfect opportunity to tailor it to your specific tastes and requirements.