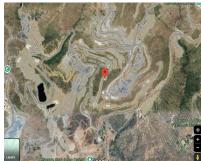

## Продажа - Участок - Benahavís **740.000€**

Ref.-ID: R4405132 **Benahavís Участок** 

## 1751 m2

A wonderful opportunity.... Super west facing plot within the area of El Real de la Quinta. This plot is flat and is ready for an architect to come and design a dream home. Overlooking what will be the golf course of this luxurious new area in Benahavis, the villa that is built here will have stunning views and will be able to access incredible facilities. Real de La Quinta Residential Country Club Resort® is an enchanting 200 hectare residential resort, seamlessly integrated into the idyllic foothills of the Sierra de las Nieves overlooking the majestic La Concha mountain, the picturesque Costa del Sol and bordering the UNESCO biosphere reserve. Fulfil your lifestyle dreams with the Real de La Quinta real estate project where nature coexists with the modern world. GREAT OPPORTUNITY TO OBTAIN A BUILDING PLOT IN THE MOST UP AND COMING LOCATION BUILDING PLOT IN REAL DE LA QUINTA WITH GORGEOUS VIEWS AND WEST ORIENTATION.