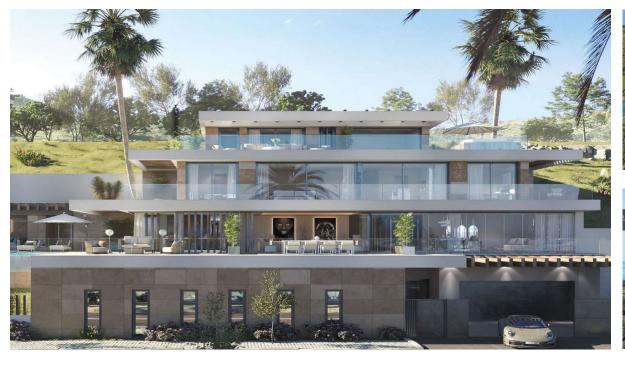

## 1751 m2

A wonderful opportunity.... Super west facing plot within the area of El Real de la Quinta. This plot is flat and is ready for an architect to come and design a dream home. Overlooking what will be the golf course of this luxurious new area in Benahavis, the villa that is built here will have stunning views and will be able to access incredible facilities. Real de La Quinta Residential Country Club Resort® is an enchanting 200 hectare residential resort, seamlessly integrated into the idyllic foothills of the Sierra de las Nieves overlooking the majestic La Concha mountain, the picturesque Costa del Sol and bordering the UNESCO biosphere reserve. Fulfil your lifestyle dreams with the Real de La Quinta real estate project where nature coexists with the modern world. GREAT OPPORTUNITY TO OBTAIN A BUILDING PLOT IN THE MOST UP AND COMING LOCATION BUILDING PLOT IN REAL DE LA QUINTA WITH GORGEOUS VIEWS AND WEST ORIENTATION.