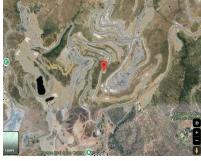

## Продажа - Участок - Benahavís **740.000€**

Ref.-ID: R4405132 **Benahavís Участок** 

## 1751 m2

A wonderful opportunity.... Super west facing plot within the area of El Real de la Quinta. This plot is flat and is ready for an architect to come and design a dream home. Overlooking what will be the golf course of this luxurious new area in Benahavis, the villa that is built here will have stunning views and will be able to access incredible facilities. Real de La Quinta Residential Country Club Resort® is an enchanting 200 hectare residential resort, seamlessly integrated into the idyllic foothills of the Sierra de las Nieves overlooking the majestic La Concha mountain, the picturesque Costa del Sol and bordering the UNESCO biosphere reserve. Fulfil your lifestyle dreams with the Real de La Quinta real estate project where nature coexists with the modern world. GREAT OPPORTUNITY TO OBTAIN A BUILDING PLOT IN THE MOST UP AND COMING LOCATION BUILDING PLOT IN REAL DE LA QUINTA WITH GORGEOUS VIEWS AND WEST ORIENTATION.