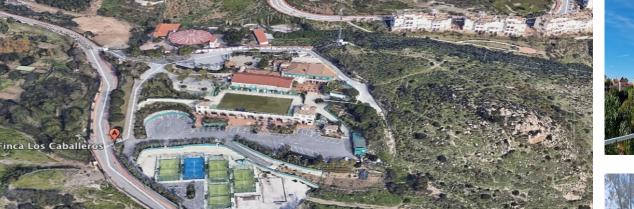

# Продажа - Участок - Benalmadena 8.500.000€

Ref.-ID: R4417516 Benalmadena **Участок** 

16513 m2

Now is the time to act. Incredible land to build a hotel complex, aparthotel, also ideal as a sports hotel on an existing luxury base. This 16513m<sup>2</sup> plot has a total buildable area of more than 11500m<sup>2</sup>. Of wich 65% is for the hotel rooms., allowing for about 250 rooms to be built. With an elegant restaurant and cafe, a paddle tennis club with 5 courts, a children's playground and an indoor playground and several rooms to host different events, it has successfully catered for multiple weddings in a single day. The total amount built at this current time is 4000m<sup>2</sup> It is a privileged location, a stone's throw from the famous Torrequebrada golf course, designed by the renowned José Gancedo, and just a few minutes from the beautiful sandy beaches of the Costa del Sol (1,2km to be exact) From the prestigious Torreguebrada area you can find in the center of Benalmádena Costa, 8 minutes by car, 20 minutes from Malaga airport and 25 minutes from the center of Marbella. Contact us to find out more about this profitable investment, you won't be disappointed.

# Особенности

Падлл теннис Ресторан на территории

**Сад** ✔ Приватный